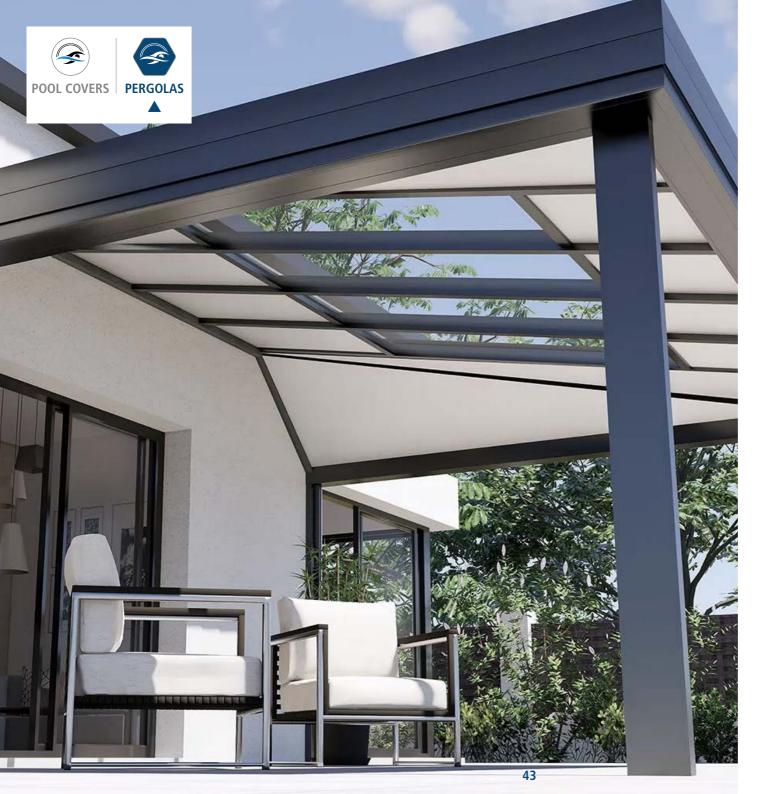

# FIXED ROOF PERGOLAS

### FIXED ROOF PERGOLAS

#### **100% MADE-TO-MEASURE**

The pergola can adapt to all types of homes and styles. It can be combined using different solutions to create a cosy and protected space. It is designed to evolve with time, according to your needs.

- WIDE CHOICE OF ROOF FILLING
- **OPTIONAL LED LIGHTING**
- OPTIONAL GLASS WINDOW FOR THE FAÇADE
- MODERN DESIGN WITH
  PROTRUDING ROOF EFFECT