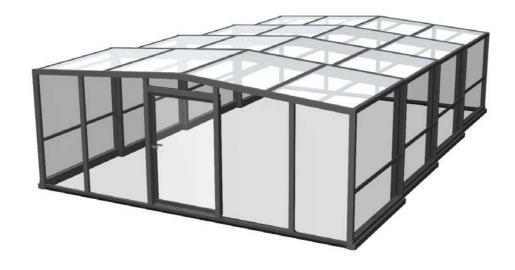

#### EXTRA-LARGE COVERS

The solution adopted by tourist facilities and by those who wish a have a space dedicated to relaxation, sport and fitness or an outdoor lounge.

Abritaly's experience and know-how allow us to manage large-scale projects. Camping sites, hotels, B&Bs, restaurants have already relied on us to cover their 25 m wide pools.

The use of tempered safety glass is a great advantage since this material perfectly complies with the regulations in force for public swimming pools and the relevant fire regulations.