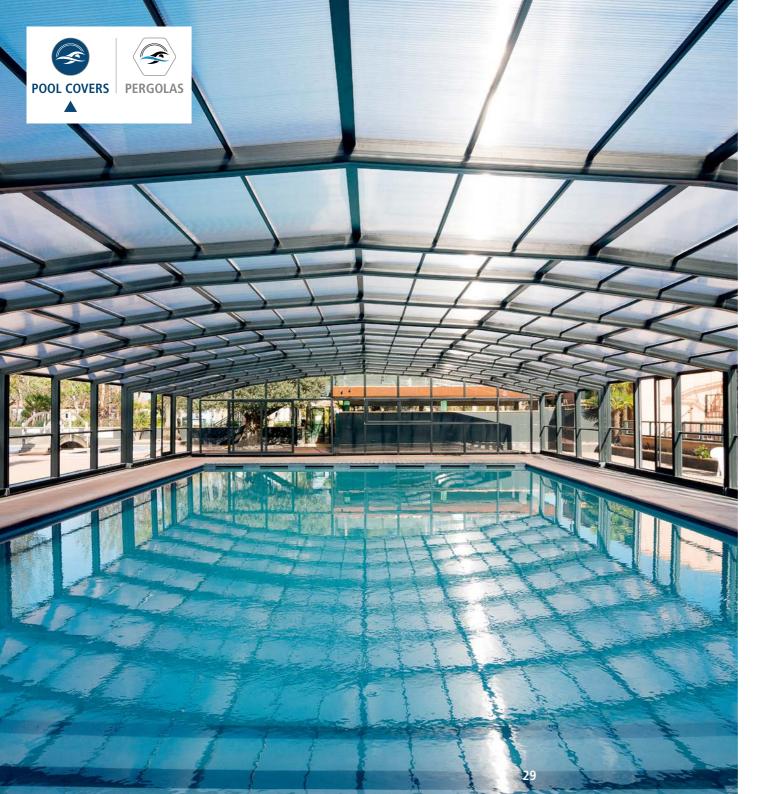

Various models are available, such as the semi-high honeycombed, motorised honeycombed, cristal and motorised cristal.

SEMI-HIGH COVERS

POOL COVERS PERGOLAS

The models in the Abritaly **Relax** line completely cover and protect the pool, offering a pleasant space in which to spend relaxing moments in and out of the pool.