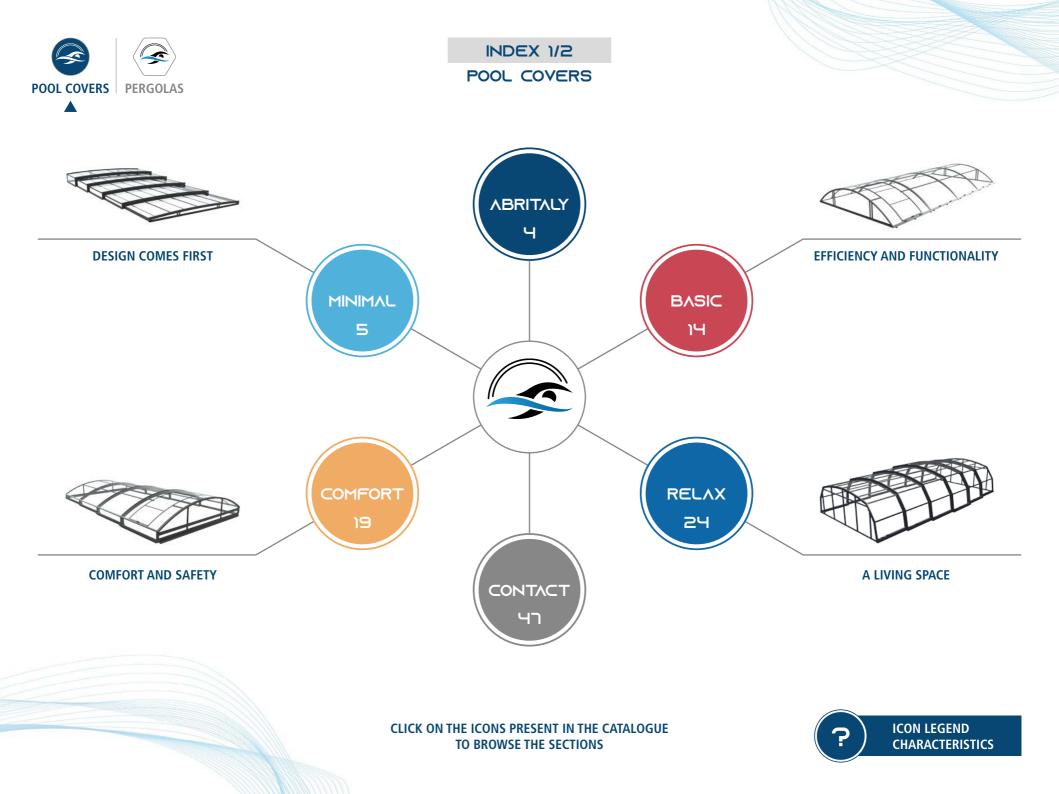

# MINIMAL

Abritaly **Minimal** covers are specific for flat pools and have an essential, elegant design that impacts minimally on the surrounding environment.  $\langle 0 \rangle$ 

#### ULTRA-LOW TELESCOPIC COVERS

In designing the **Basic** line of covers, Abritaly has invested in comfort and efficiency. These models are in fact the most intuitive to use, whilst offering a wide selection of customisations. (

# COMFORT

Various models are available, such as the semi-high honeycombed, motorised honeycombed, cristal and motorised cristal.

SEMI-HIGH COVERS

POOL COVERS PERGOLAS

The models in the Abritaly **Relax** line completely cover and protect the pool, offering a pleasant space in which to spend relaxing moments in and out of the pool.