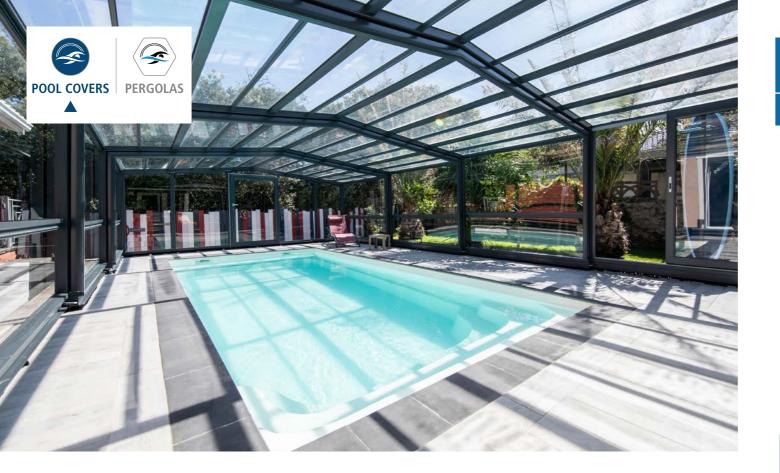

#### COVERSEAL COVERS

A unique cover that is stylish, safe, and elegant. Coverseal is the new generation of pool covers.

The result of three years of research, this unique and highly technological product is unmatched on the market.

Available in various colours and models:

- AUTOMATIC,
- SEMI-AUTOMATIC,
- MANUAL.

Always perfectly tensioned, these covers do not accumulate water and allow you to walk on them.

An ECOLOGICAL product that does not need electricity since it is self-powered.

COVERSEAL COVERS