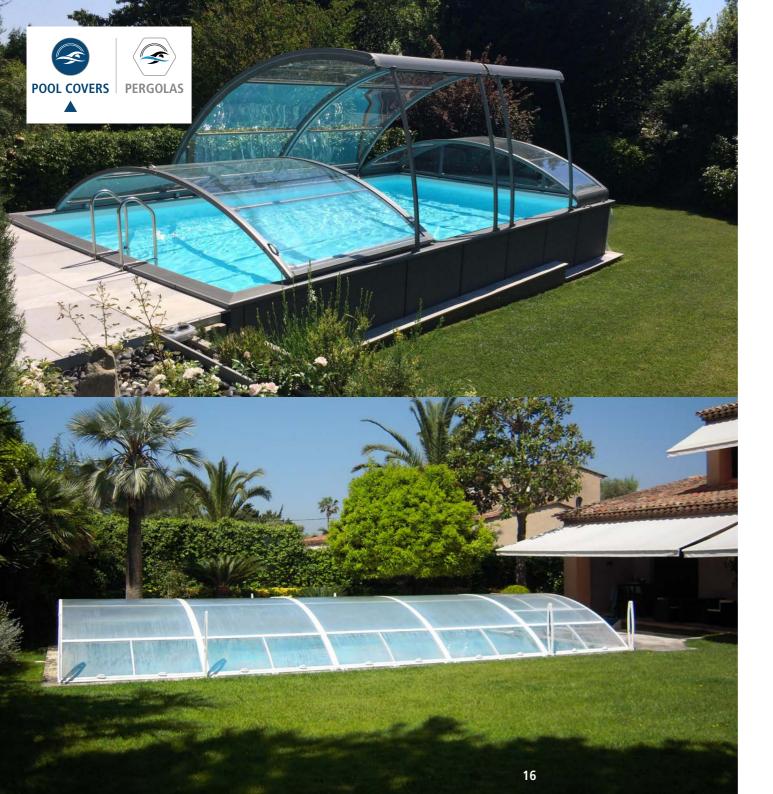

ROLLER COVERS

ULTRA-LOW TELESCOPIC COVERS

Abritaly telescopic covers are the ideal solution for those who would like an elegant and practical pool cover, completely rail-free.

Unlike normal telescopic covers, this is a particularly stylish model thanks to the discreet design and minimum footprint and also to the type of material used, which makes the cover completely transparent intensifying the colour of the water in the pool.