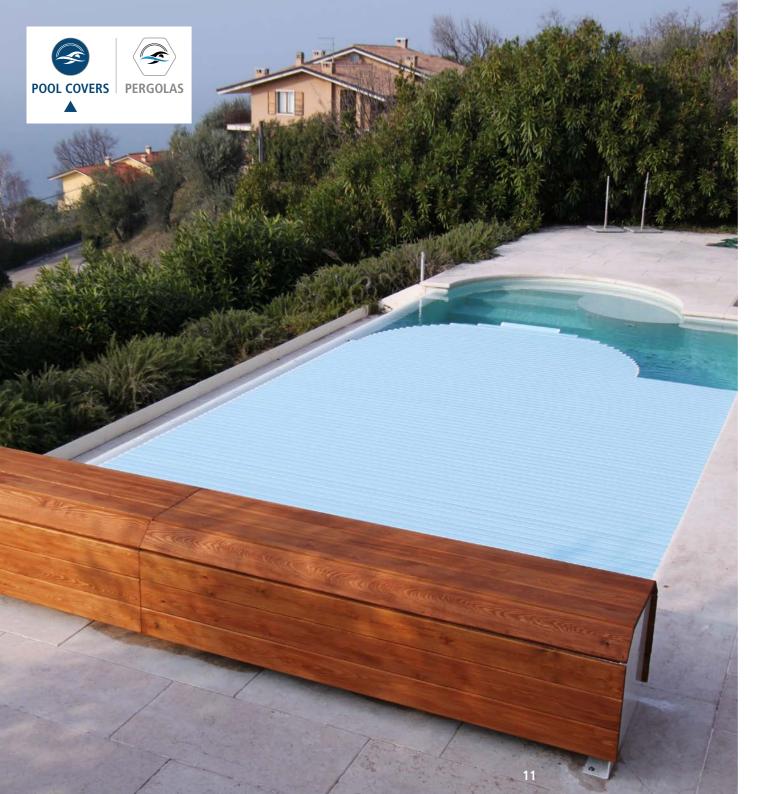

#### FLAT COVERS

This type of cover features modular, stackable or vertically juxtaposed panels, that slide manually or automatically, covering the entire surface of the pool, blending in with the pool and fitting in perfectly with the environment.

Easy to use, its attractive design appears even more elegant and neat even when the cover is open.

FLAT COVERS

**MOTORISED FLAT COVERS** 

**REMOVABLE FLAT COVERS** 

ROLLER COVERS

Abritaly roller covers are extremely practical.