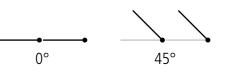

#### **WORKING PRINCIPLES**

With open blades, it lets the natural light in and it helps the ventilation. With closed blades, on the contrary, it provides shade; it protects from the sun and prevents the heat and shine.

The pergola is equipped with **ADJUSTABLE BLADES** useful for: • SHADING

• VENTILATING

32

Position of the blades