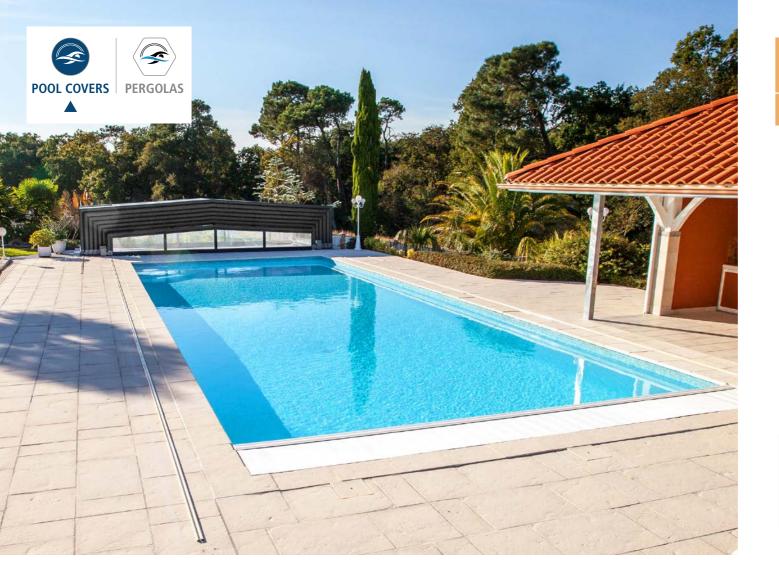

# MINIMAL

Abritaly **Minimal** covers are specific for flat pools and have an essential, elegant design that impacts minimally on the surrounding environment.  $\langle 0 \rangle$ 

# MINIMAL