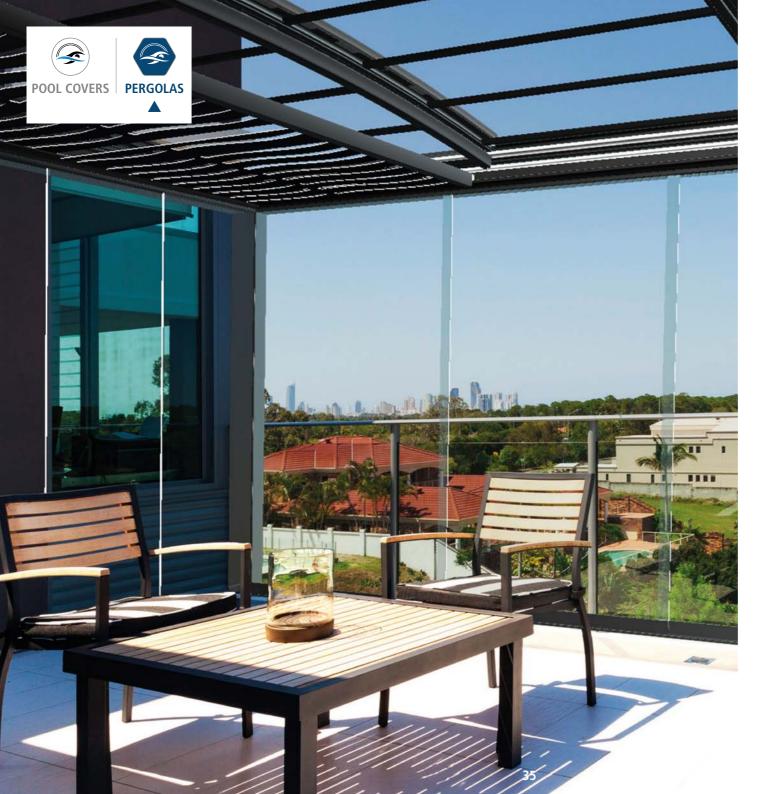

G PRINCIPLES**

With open blades, it lets the natural light in and it helps the ventilation. With closed blades, on the contrary, it provides shade; it protects from the sun and prevents the heat and shine.

The pergola is equipped with **ADJUSTABLE BLADES** useful for: • SHADING

• VENTILATING

32

Position of the blades









### **LIGHT CONTROL**



The sun rises. The blades of the pergola open at 90° in order to let the light in.

The blades close in order to provide shade and allow the environment to keep cooler temperatures.

The sun sets. Adjustment of the side blinds and progressive opening of the blades.

At choice.

### **CUSTOMISATION**

Completely customisable and tailor-made. Wide choice of models, colours, optionals, blinds and led lights.





# RETRACTABLE ROOF PERGOLA



### RETRACTABLE ROOF PERGOLA

#### **AN OPEN-SKY TERRACE**

It is the first panoramic bioclimatic pergola with retractable roof. Designed following the same principle of a car's sunroof, it frees the space and gives you light, providing you with 365 days of comfort.

The retractable roof pergola allows natural ventilation and a smart shade management in all seasons.









PANORAMIC VIEW











### **TWO AVAILABLE FINISHES**



Plain

With 5mm cuts

### **CUSTOMISABLE**

Totally customisable and tailor-made. Wide choice of models, colours, optionals, blinds and led lights.





# FIXED ROOF PERGOLAS













### FIXED ROOF PERGOLAS

#### **100% MADE-TO-MEASURE**

The pergola can adapt to all types of homes and styles. It can be combined using different solutions to create a cos