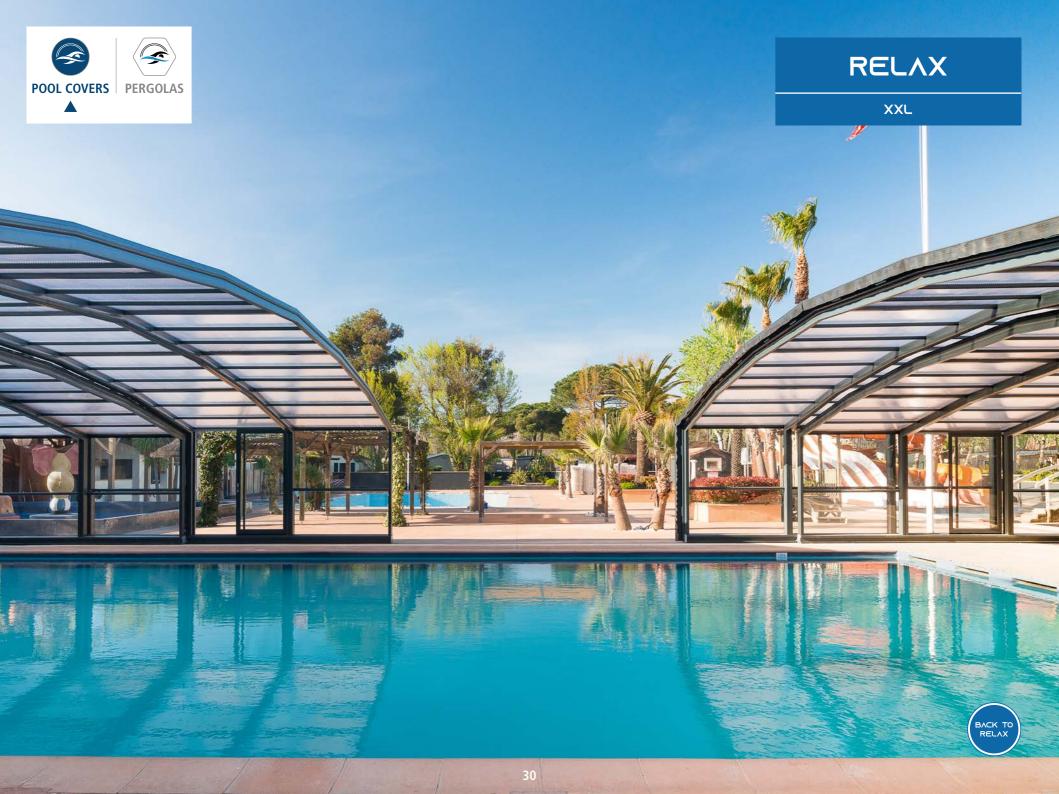

#### EXTRA-LARGE COVERS

The solution adopted by tourist facilities and by those who wish a have a space dedicated to relaxation, sport and fitness or an outdoor lounge.

Abritaly's experience and know-how allow us to manage large-scale projects. Camping sites, hotels, B&Bs, restaurants have already relied on us to cover their 25 m wide pools.

The use of tempered safety glass is a great advantage since this material perfectly complies with the regulations in force for public swimming pools and the relevant fire regulations.