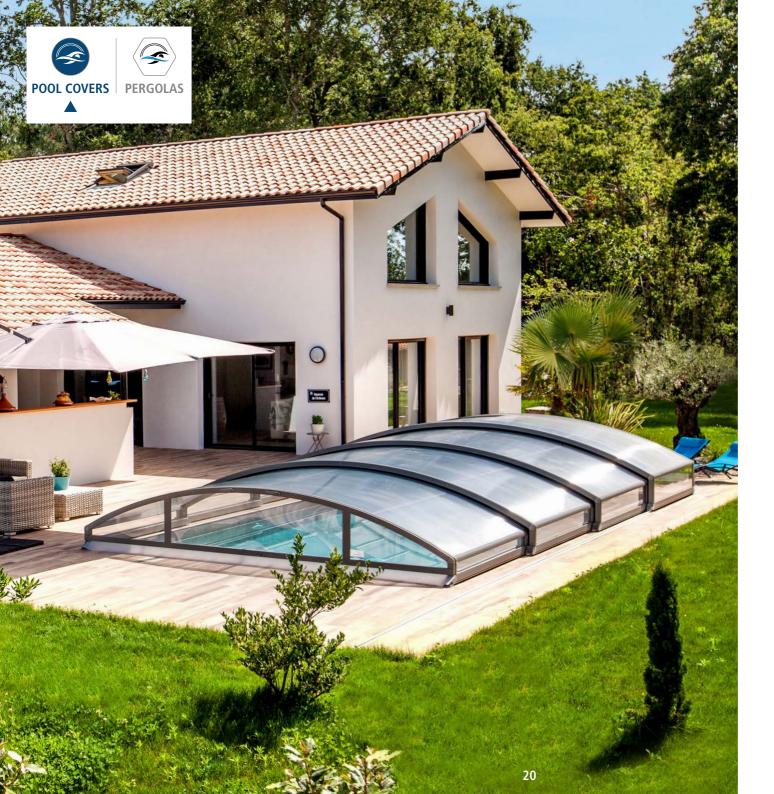

#### ULTRA-LOW TELESCOPIC COVERS

In designing the **Basic** line of covers, Abritaly has invested in comfort and efficiency. These models are in fact the most intuitive to use, whilst offering a wide selection of customisations. (

্বিষ্ণ

LOW COVERS

LOW TELESCOPIC COVERS

14

LOW COVERS

These covers are very versatile, a characteristic that is of the utmost importance for the team at Abritaly. Thanks to their reduced thickness, which still allows you to swim in the covered pool, they integrate perfectly into the environment, without modifying the design of the cover.