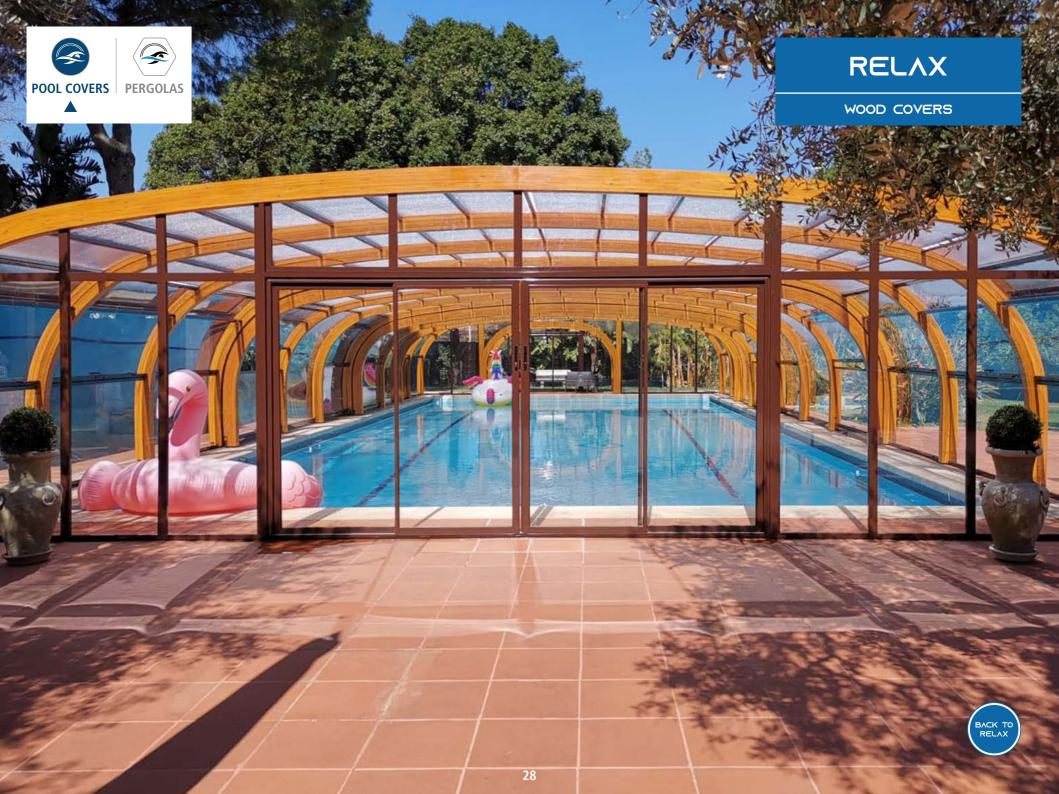

# RELAX

WOOD COVERS

Relax wooden pool covers are suitable to lend a certain elegance in your own garden.

This material has been used successfully in the building industry and in almost all public swimming pools, allowing to blend aesthetics, solidity and durability.

Wood also allows to customise the structures needing particular adjustments.