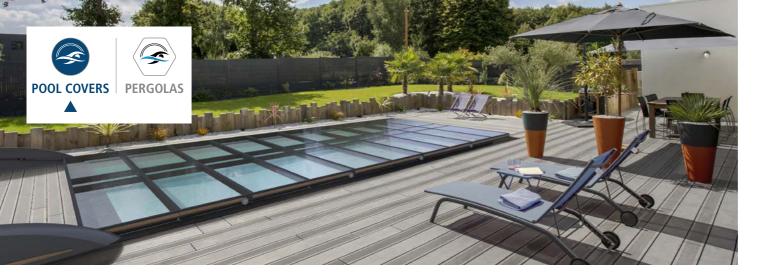

# MINIMAL

Abritaly **Minimal** covers are specific for flat pools and have an essential, elegant design that impacts minimally on the surrounding environment.  $\langle 0 \rangle$ 

# MINIMAL