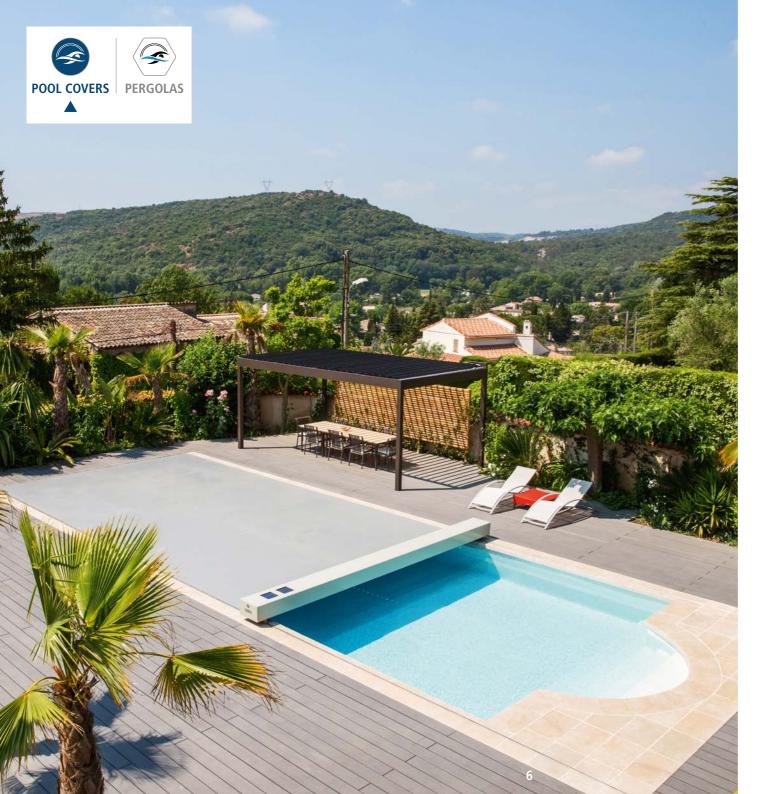

# MINIMAL

Abritaly **Minimal** covers are specific for flat pools and have an essential, elegant design that impacts minimally on the surrounding environment.  $\langle 0 \rangle$ 

# MINIMAL