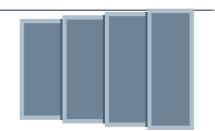

# MINIMAL

Abritaly **Minimal** covers are specific for flat pools and have an essential, elegant design that impacts minimally on the surrounding environment.  $\langle 0 \rangle$ 

# MINIMAL