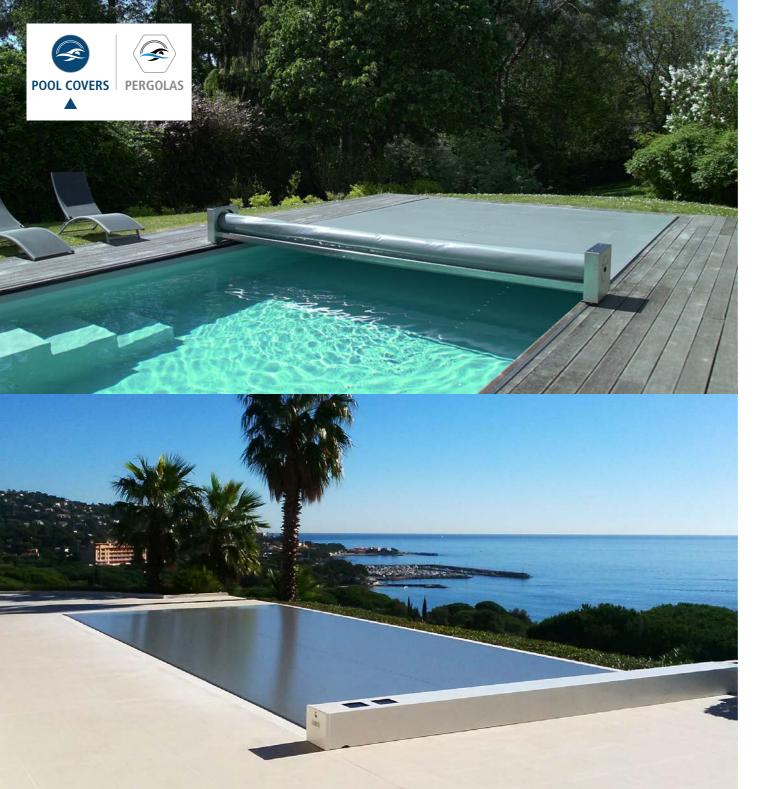

erably reduce the environmental impact of transportation as all the logistics activities are grouped together.





# MINIMAL

Abritaly **Minimal** covers are specific for flat pools and have an essential, elegant design that impacts minimally on the surrounding environment.  $\langle 0 \rangle$ 



#### COVERSEAL COVERS

A unique cover that is stylish, safe, and elegant. Coverseal is the new generation of pool covers.

The result of three years of research, this unique and highly technological product is unmatched on the market.

Available in various colours and models:

- AUTOMATIC,
- SEMI-AUTOMATIC,
- MANUAL.

Always perfectly tensioned, these covers do not accumulate water and allow you to walk on them.

An ECOLOGICAL product that does not need electricity since it is self-powered.





COVERSEAL COVERS







# MINIMAL

#### FLAT COVERS

This type of cover features modular, stackable or vertically juxtaposed panels, that slide manually or automatically, covering the entire surface of the pool, blending in with the pool and fitting in perfectly with the environment.

Easy to use, its attractive design appears even more elegant and neat even when the cover is open.







FLAT COVERS





**MOTORISED FLAT COVERS** 

**REMOVABLE FLAT COVERS** 











ROLLER COVERS

Abritaly roller covers are extremely practical.

Thanks to the automated opening and closing system, each type of cover can be customised according to your needs without sacrificing on the simple and elegant design.

This is a very versatile type of pool cover that adapts perfectly to the shape of the pool,