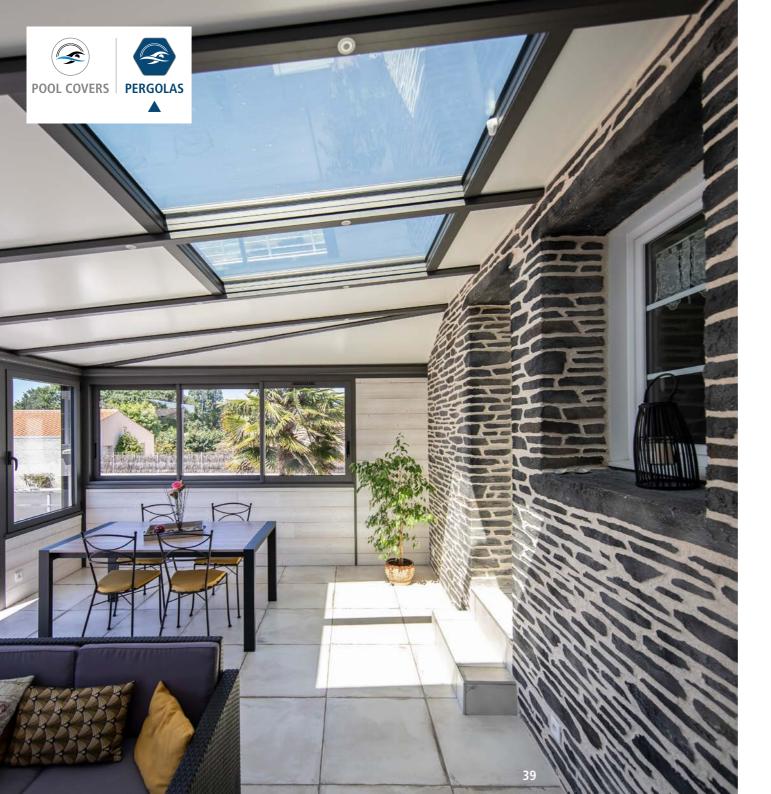

# BIOCLIMATIC PERGOLA

### BIOCLIMATIC PERGOLA

#### **WORKING PRINCIPLES**

With open blades, it lets the natural light in and it helps the ventilation. With closed blades, on the contrary, it provides shade; it protects from the sun and prevents the heat and shine.

The pergola is equipped with **ADJUSTABLE BLADES** useful for: • SHADING

• VENTILATING

32

Position of the blades