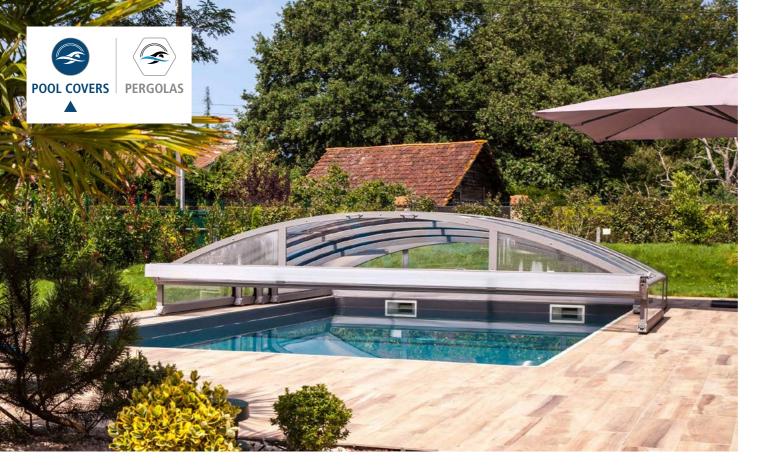

#### LOW TELESCOPIC COVERS

These telescopic covers are characterised by panels that slide one over the other, made of resistant and patented material that does not disturb the style of the surroundings.

Particularly convenient and functional, among the various options, Abritaly also offers a motorised version that allows to move all its modules by simply using a remote control.

Thanks to the sliding telescopic system it is possible to create doors and openings that best adapt to your preferences and to how you use your pool.