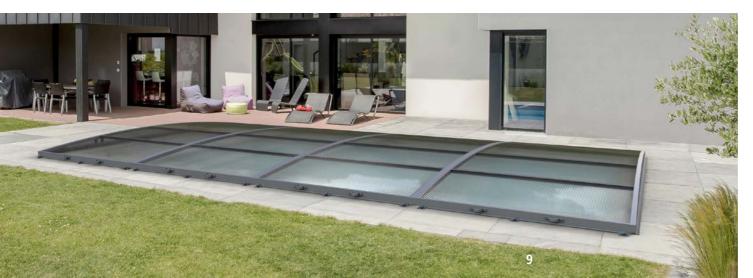

# MINIMAL

Abritaly **Minimal** covers are specific for flat pools and have an essential, elegant design that impacts minimally on the surrounding environment.  $\langle 0 \rangle$ 

# MINIMAL