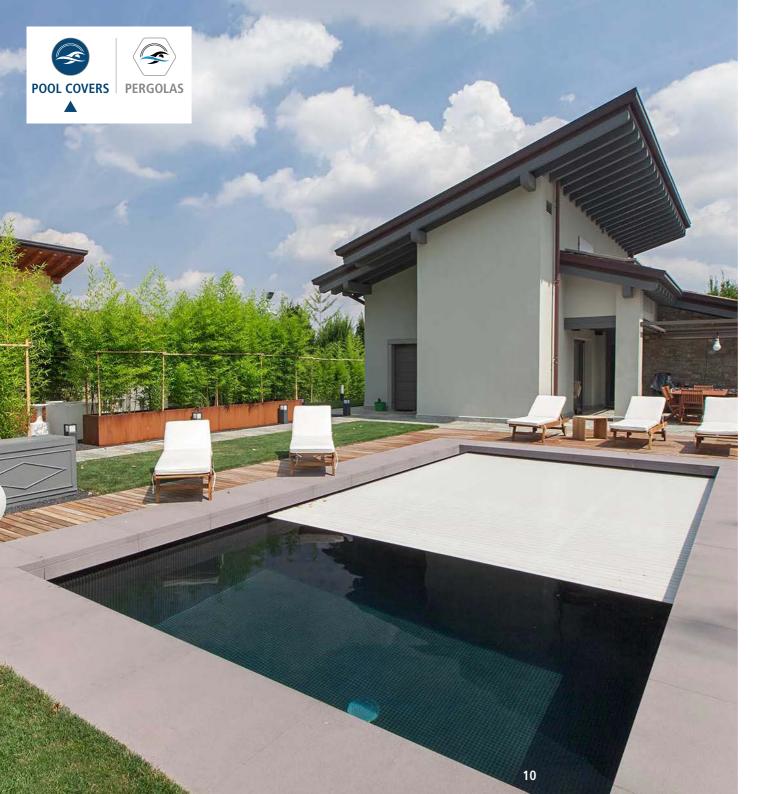

# MINIMAL

Abritaly **Minimal** covers are specific for flat pools and have an essential, elegant design that impacts minimally on the surrounding environment.  $\langle 0 \rangle$ 

# MINIMAL