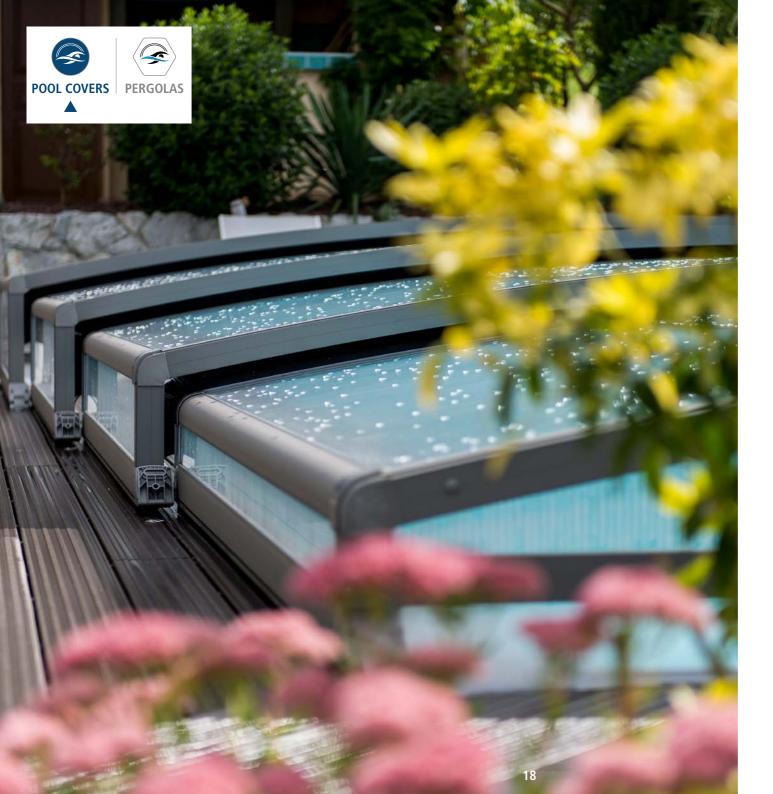

# MINIMAL

Abritaly **Minimal** covers are specific for flat pools and have an essential, elegant design that impacts minimally on the surrounding environment.  $\langle 0 \rangle$ 