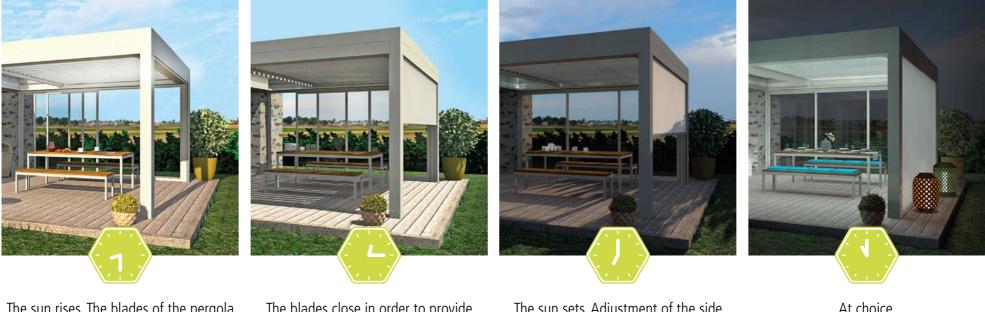

### **LIGHT CONTROL**

The sun rises. The blades of the pergola open at 90° in order to let the light in.

The blades close in order to provide shade and allow the environment to keep cooler temperatures.

The sun sets. Adjustment of the side blinds and progressive opening of the blades.

At choice.