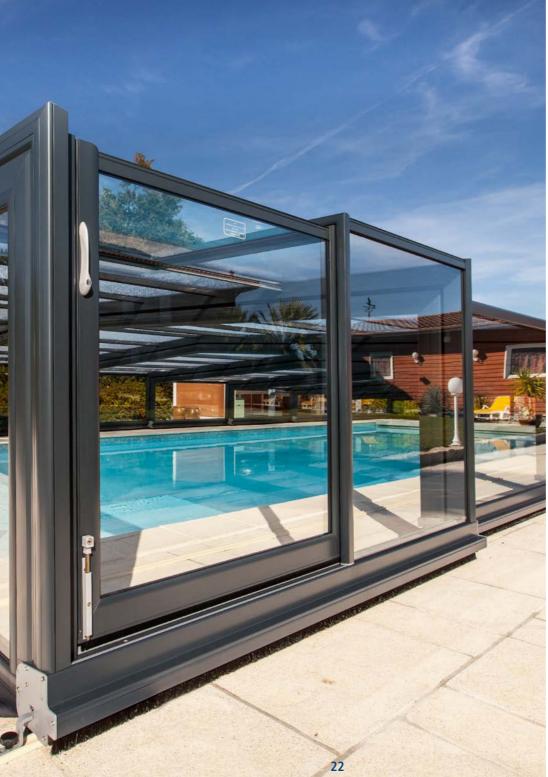

#### FLAT COVERS

This type of cover features modular, stackable or vertically juxtaposed panels, that slide manually or automatically, covering the entire surface of the pool, blending in with the pool and fitting in perfectly with the environment.

Easy to use, its attractive design appears even more elegant and neat even when the cover is open.

FLAT COVERS

**MOTORISED FLAT COVERS** 

**REMOVABLE FLAT COVERS** 

ROLLER COVERS

Abritaly roller covers are extremely practical.