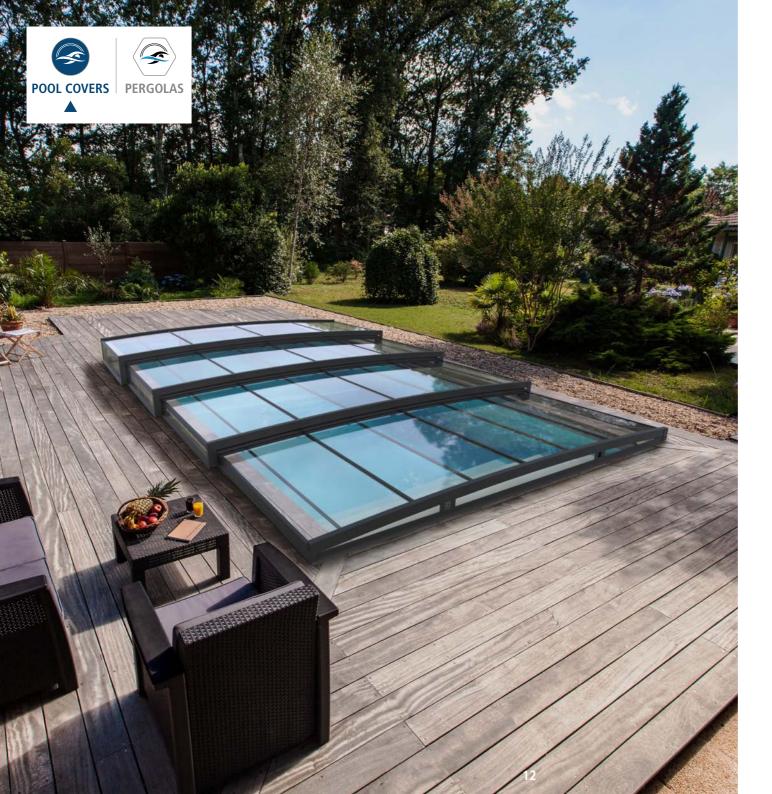

# MINIMAL

Abritaly **Minimal** covers are specific for flat pools and have an essential, elegant design that impacts minimally on the surrounding environment.  $\langle 0 \rangle$ 

# MINIMAL

#### FLAT COVERS

This type of cover features modular, stackable or vertically juxtaposed panels, that slide manually or automatically, covering the entire surface of the pool, blending in with the pool and fitting in perfectly with the environment.

Easy to use, its attractive design appears even more elegant and neat even when the cover is open.

FLAT COVERS

**MOTORISED FLAT COVERS** 

**REMOVABLE FLAT COVERS** 

ROLLER COVERS

Abritaly roller covers are extremely practical.