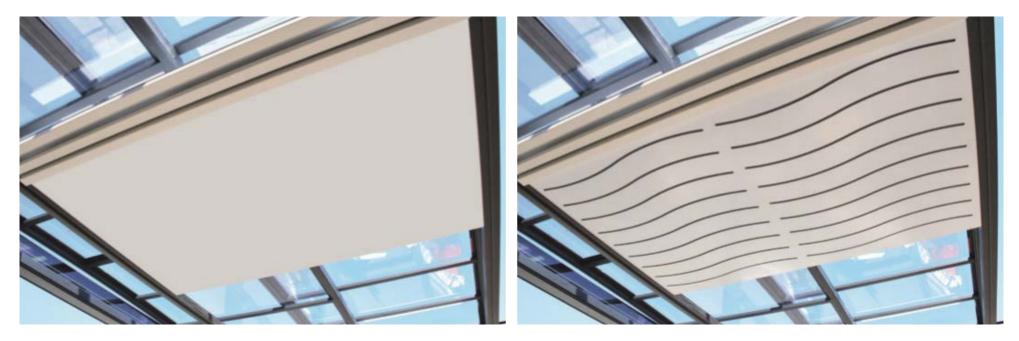

n.

The blades close in order to provide shade and allow the environment to keep cooler temperatures.

The sun sets. Adjustment of the side blinds and progressive opening of the blades.

At choice.

### **CUSTOMISATION**

Completely customisable and tailor-made. Wide choice of models, colours, optionals, blinds and led lights.





# RETRACTABLE ROOF PERGOLA



### RETRACTABLE ROOF PERGOLA

#### **AN OPEN-SKY TERRACE**

It is the first panoramic bioclimatic pergola with retractable roof. Designed following the same principle of a car's sunroof, it frees the space and gives you light, providing you with 365 days of comfort.

The retractable roof pergola allows natural ventilation and a smart shade management in all seasons.









PANORAMIC VIEW











### **TWO AVAILABLE FINISHES**



Plain

With 5mm cuts

### **CUSTOMISABLE**

Totally customisable and tailor-made. Wide choice of models, colours, optionals, blinds and led lights.





# FIXED ROOF PERGOLAS













### FIXED ROOF PERGOLAS

#### **100% MADE-TO-MEASURE**

The pergola can adapt to all types of homes and styles. It can be combined using different solutions to create a cosy and protected space. It is designed to evolve with time, according to your needs.

- WIDE CHOICE OF ROOF FILLING
- **OPTIONAL LED LIGHTING**
- OPTIONAL GLASS WINDOW FOR THE FAÇADE
- MODERN DESIGN WITH
  PROTRUDING ROOF EFFECT





### FIXED ROOF PERGOLAS

#### **100% WATERPROOF**

The fixed roof pergola is equipped with an assembly system that guarantees perfect waterproofing of the roof and real protection against bad weather.

It