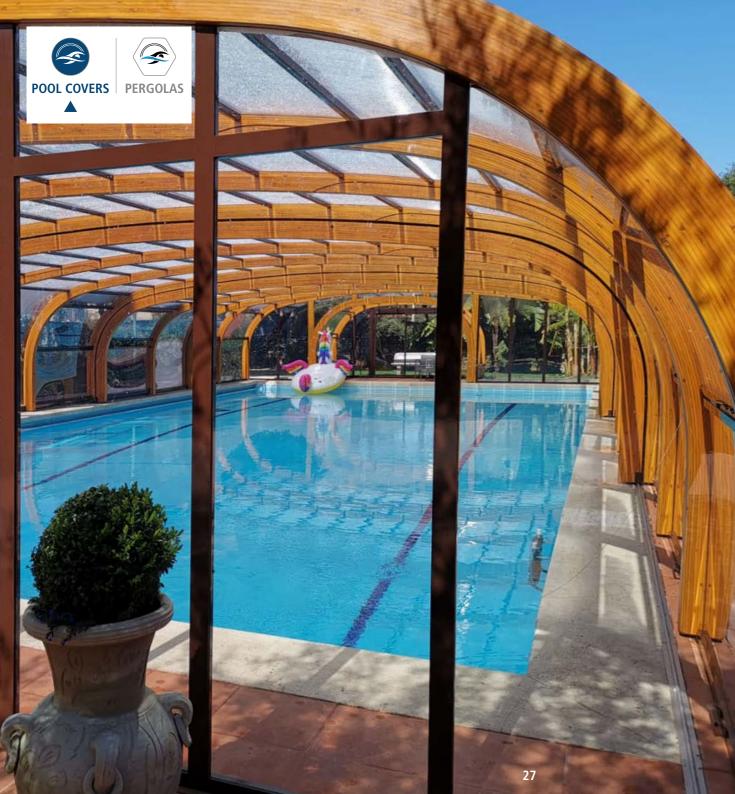

# RELAX

WOOD COVERS

Relax wooden pool covers are suitable to lend a certain elegance in your own garden.

This material has been used successfully in the building industry and in almost all public swimming pools, allowing to blend aesthetics, solidity and durability.

Wood also allows to customise the structures needing particular adjustments.