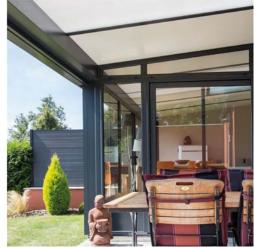

# RETRACTABLE ROOF PERGOLA

### RETRACTABLE ROOF PERGOLA

#### **AN OPEN-SKY TERRACE**

It is the first panoramic bioclimatic pergola with retractable roof. Designed following the same principle of a car's sunroof, it frees the space and gives you light, providing you with 365 days of comfort.

The retractable roof pergola allows natural ventilation and a smart shade management in all seasons.

PANORAMIC VIEW