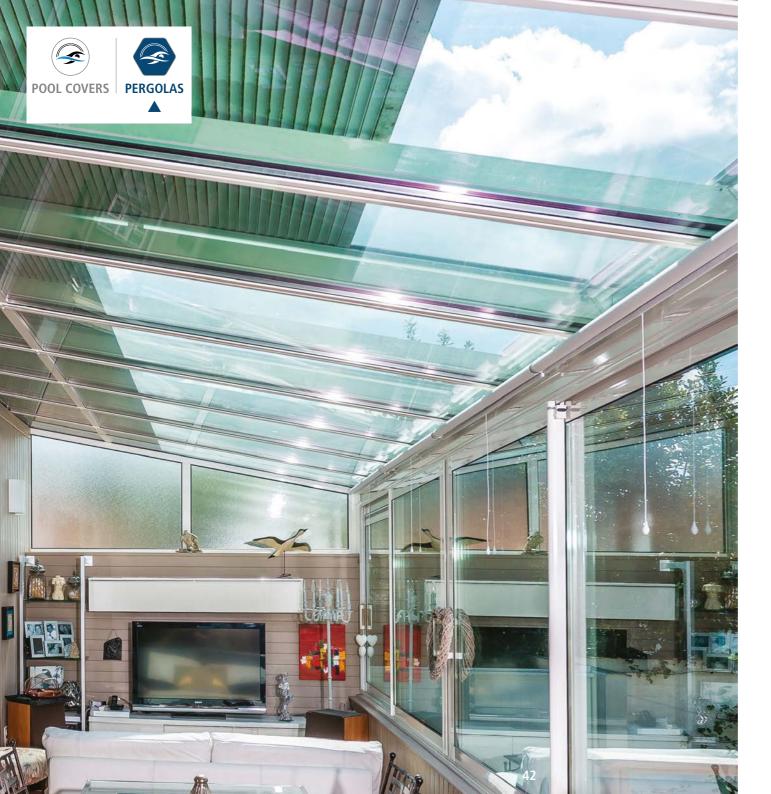

# RETRACTABLE ROOF PERGOLA

### RETRACTABLE ROOF PERGOLA

#### **AN OPEN-SKY TERRACE**

It is the first panoramic bioclimatic pergola with retractable roof. Designed following the same principle of a car's sunroof, it frees the space and gives you light, providing you with 365 days of comfort.

The retractable roof pergola allows natural ventilation and a smart shade management in all seasons.

PANORAMIC VIEW