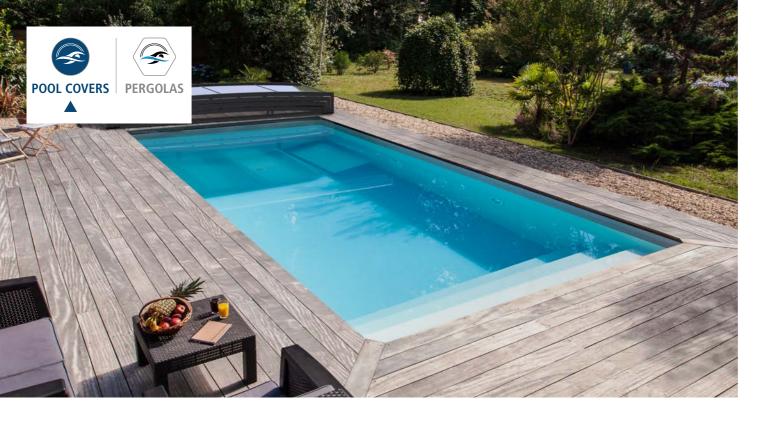

# MINIMAL

Abritaly **Minimal** covers are specific for flat pools and have an essential, elegant design that impacts minimally on the surrounding environment.  $\langle 0 \rangle$ 

# MINIMAL

#### FLAT COVERS

This type of cover features modular, stackable or vertically juxtaposed panels, that slide manually or automatically, covering the entire surface of the pool, blending in with the pool and fitting in perfectly with the environment.

Easy to use, its attractive design appears even more elegant and neat even when the cover is open.

FLAT COVERS

**MOTORISED FLAT COVERS** 

**REMOVABLE FLAT COVERS** 

ROLLER COVERS

Abritaly roller covers are extremely practical.