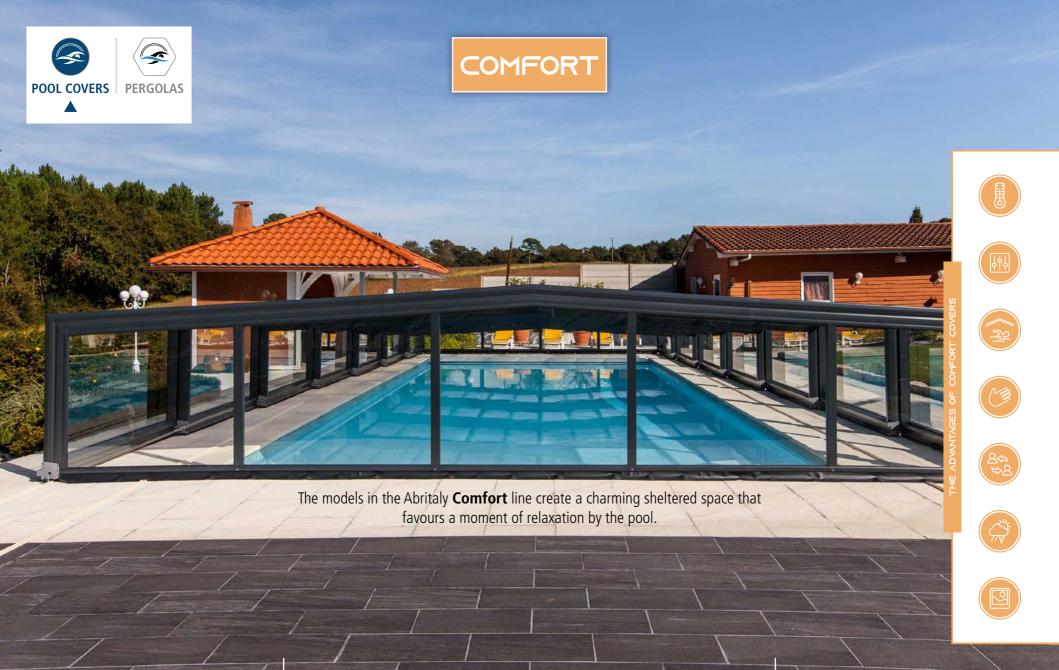

# COMFORT

#### MEDIUM HEIGHT TELESCOPIC COVERS

Comfort medium height telescopic pool covers are characterised by their simple and intuitive use, as well as for their airtight closure that protects the pool from various weather conditions, allowing the pool to be used all year round.

Motorised versions are also available.

COMFORT

MEDIUM HEIGHT TELESCOPIC COVERS