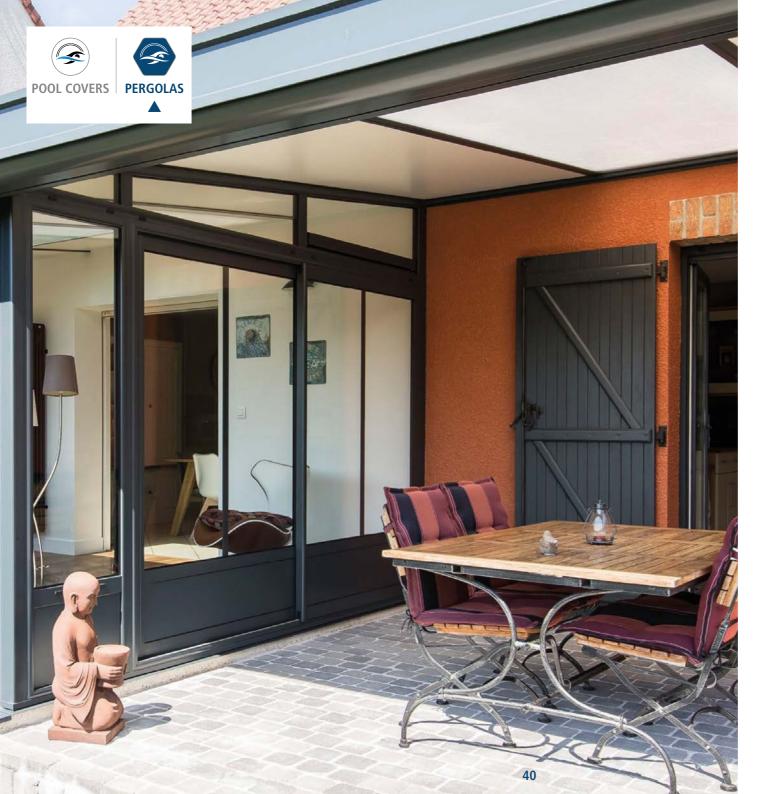

# RETRACTABLE ROOF PERGOLA

### RETRACTABLE ROOF PERGOLA

#### **AN OPEN-SKY TERRACE**

It is the first panoramic bioclimatic pergola with retractable roof. Designed following the same principle of a car's sunroof, it frees the space and gives you light, providing you with 365 days of comfort.

The retractable roof pergola allows natural ventilation and a smart shade management in all seasons.

PANORAMIC VIEW