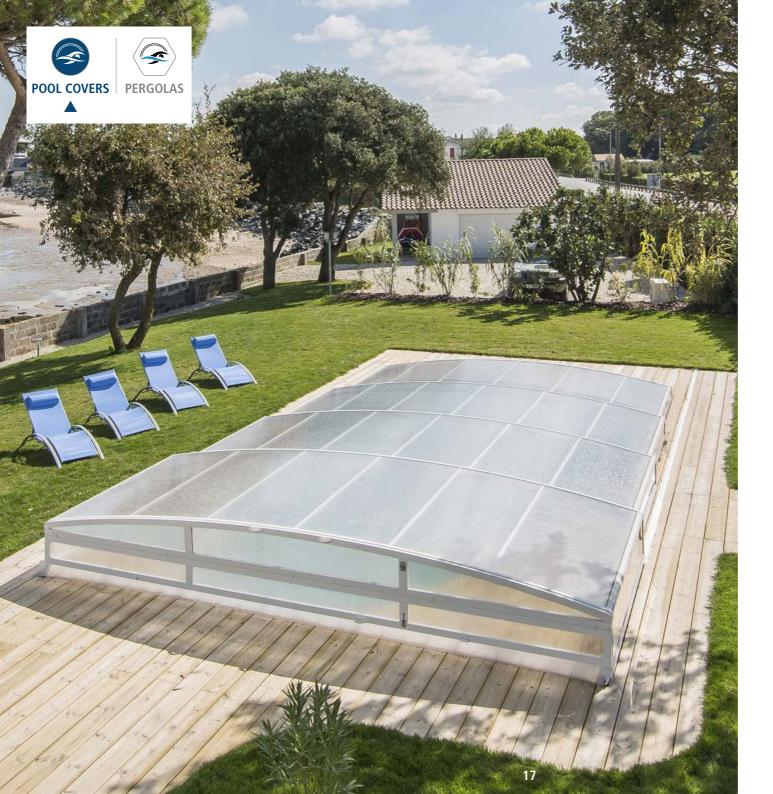

# MINIMAL

Abritaly **Minimal** covers are specific for flat pools and have an essential, elegant design that impacts minimally on the surrounding environment.  $\langle 0 \rangle$ 