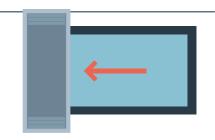

#### FLAT COVERS

This type of cover features modular, stackable or vertically juxtaposed panels, that slide manually or automatically, covering the entire surface of the pool, blending in with the pool and fitting in perfectly with the environment.

Easy to use, its attractive design appears even more elegant and neat even when the cover is open.

FLAT COVERS

**MOTORISED FLAT COVERS** 

**REMOVABLE FLAT COVERS** 

ROLLER COVERS

Abritaly roller covers are extremely practical.