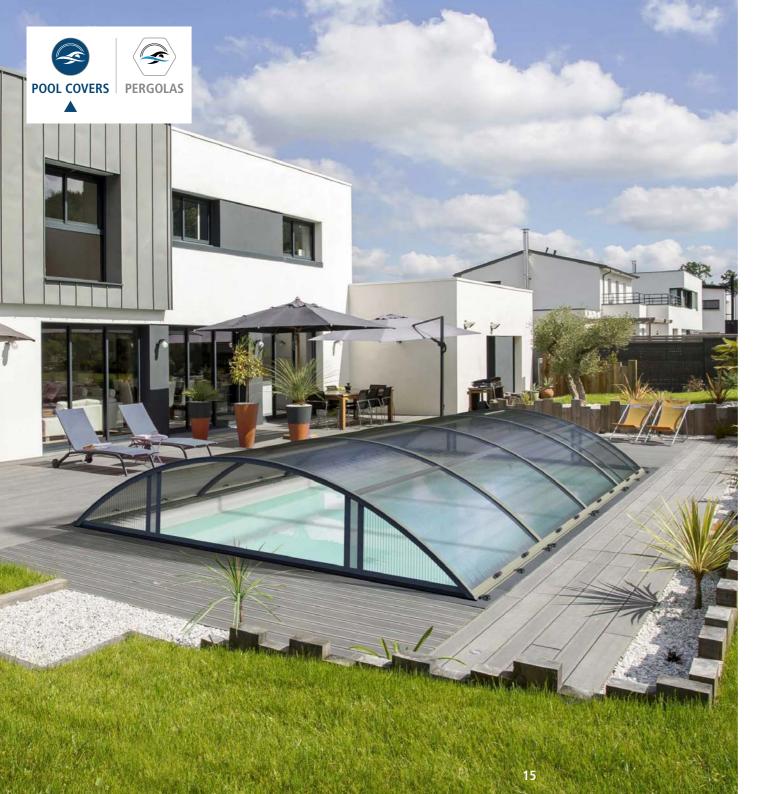

ROLLER COVERS

ULTRA-LOW TELESCOPIC COVERS

Abritaly telescopic covers are the ideal solution for those who would like an elegant and practical pool cover, completely rail-free.

Unlike normal telescopic covers, this is a particularly stylish model thanks to the discreet design and minimum footprint and also to the type of material used, which makes the cover completely transparent intensifying the colour of the water in the pool.

#### ULTRA-LOW TELESCOPIC COVERS

In designing the **Basic** line of covers, Abritaly has invested in comfort and efficiency. These models are in fact the most intuitive to use, whilst offering a wide selection of customisations. (