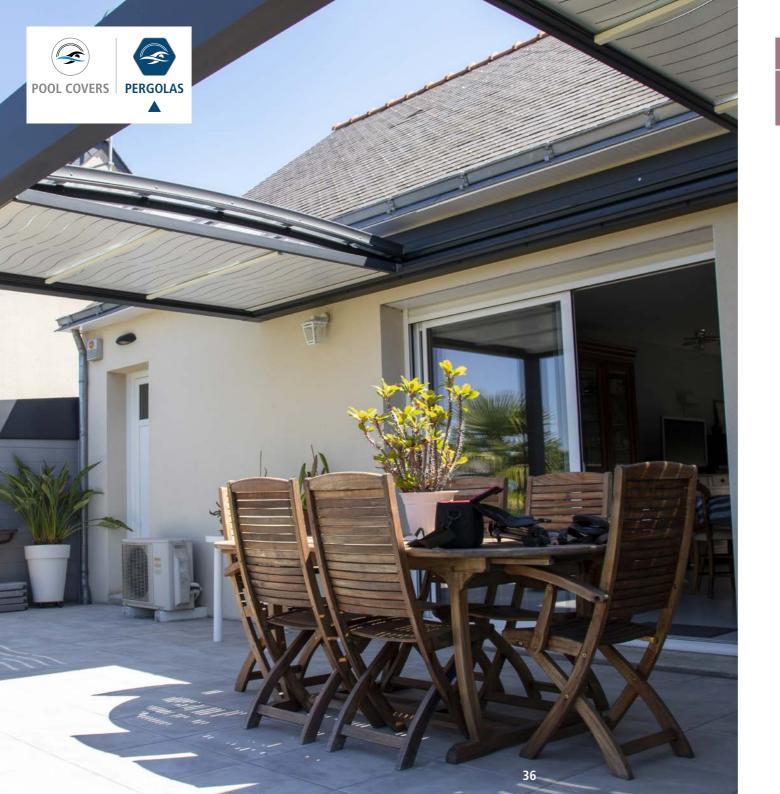

# RETRACTABLE ROOF PERGOLA

### RETRACTABLE ROOF PERGOLA

#### **AN OPEN-SKY TERRACE**

It is the first panoramic bioclimatic pergola with retractable roof. Designed following the same principle of a car's sunroof, it frees the space and gives you light, providing you with 365 days of comfort.

The retractable roof pergola allows natural ventilation and a smart shade management in all seasons.

PANORAMIC VIEW