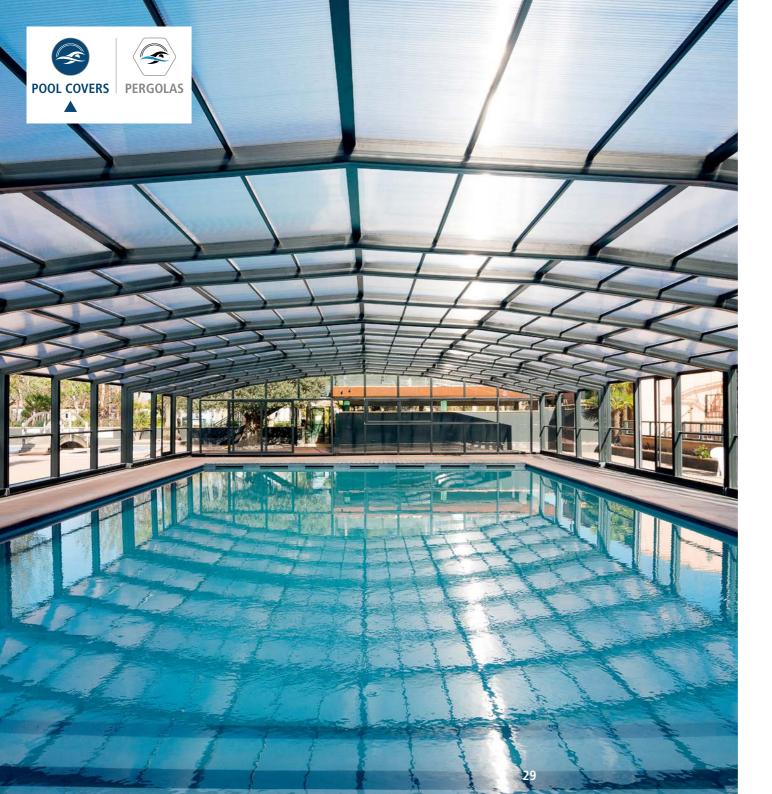

Various models are available, such as the semi-high honeycombed, motorised honeycombed, cristal and motorised cristal.

SEMI-HIGH COVERS

POOL COVERS PERGOLAS

The models in the Abritaly **Relax** line completely cover and protect the pool, offering a pleasant space in which to spend relaxing moments in and out of the pool.

**ALUMINIUM COVERS** 

WOOD COVERS

EXTRA-LARGE COVERS

<u>م</u>م عرف

Ŕ

Ţ

RELAX

**ADWNTAGES** 