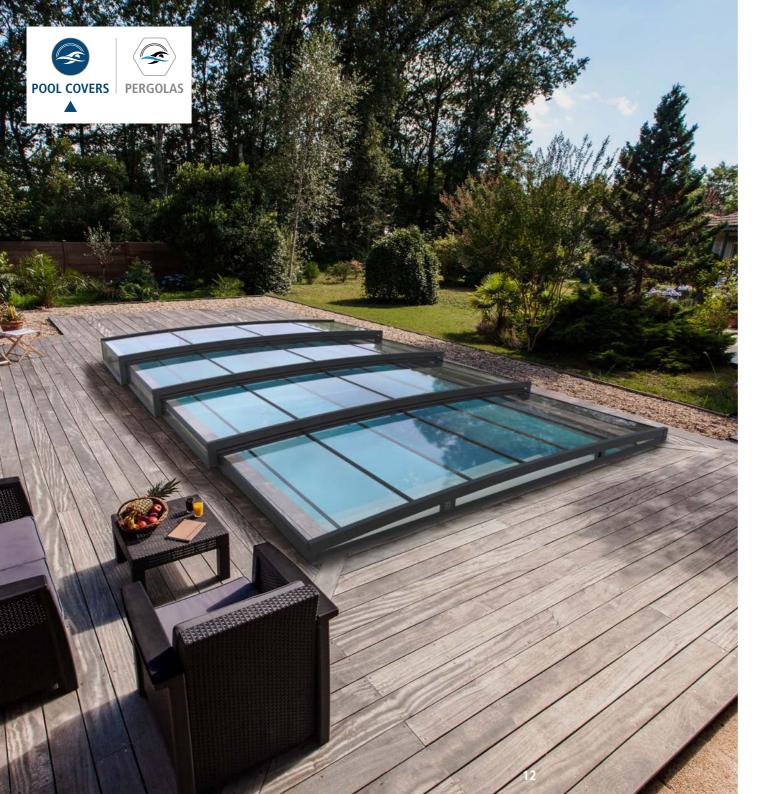

# MINIMAL

Abritaly **Minimal** covers are specific for flat pools and have an essential, elegant design that impacts minimally on the surrounding environment.  $\langle 0 \rangle$ 

# MINIMAL