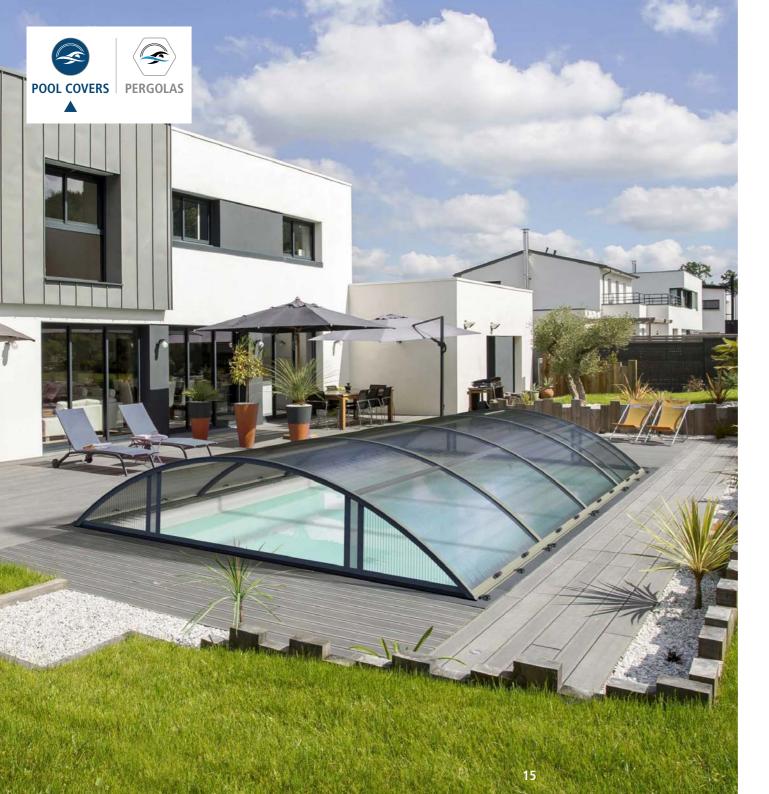

# MINIMAL

Abritaly **Minimal** covers are specific for flat pools and have an essential, elegant design that impacts minimally on the surrounding environment.  $\langle 0 \rangle$ 

# MINIMAL