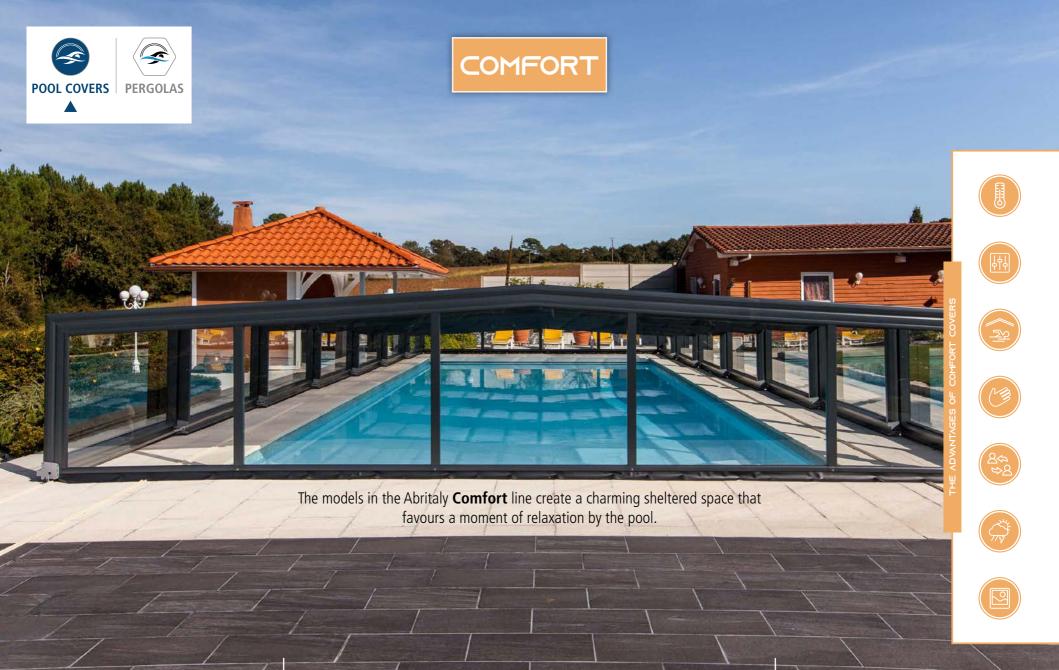

# COMFORT

#### MEDIUM HEIGHT TELESCOPIC COVERS

Comfort medium height telescopic pool covers are characterised by their simple and intuitive use, as well as for their airtight closure that protects the pool from various weather conditions, allowing the pool to be used all year round.

Motorised versions are also available.

COMFORT

MEDIUM HEIGHT TELESCOPIC COVERS

### COMFORT

SEMI-HIGH COVERS

Comfort semi-high pool covers are characterised by resistant materials, a unique lightweight structure and by the added value they bring to your home.

All Abritaly covers are equipped with cutting-edge technology, allowing them to be operated remotely.