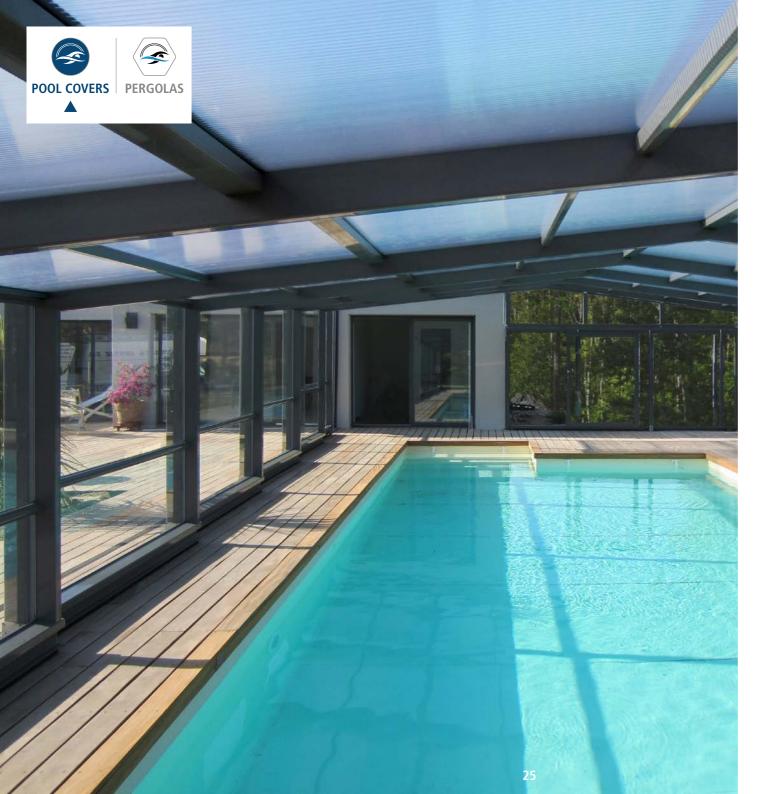

### COMFORT

SEMI-HIGH COVERS

Comfort semi-high pool covers are characterised by resistant materials, a unique lightweight structure and by the added value they bring to your home.

All Abritaly covers are equipped with cutting-edge technology, allowing them to be operated remotely.

Various models are available, such as the semi-high honeycombed, motorised honeycombed, cristal and motorised cristal.

SEMI-HIGH COVERS

POOL COVERS PERGOLAS

The models in the Abritaly **Relax** line completely cover and protect the pool, offering a pleasant space in which to spend relaxing moments in and out of the pool.