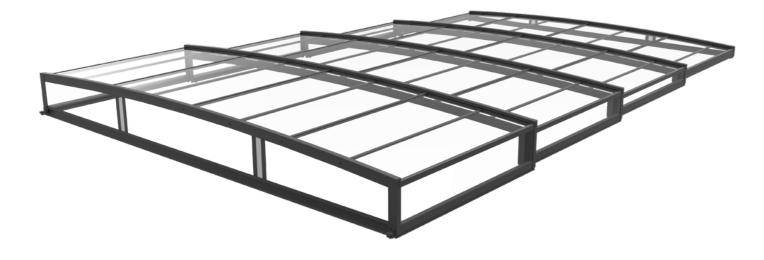

#### EXTRA-LARGE COVERS

The solution adopted by tourist facilities and by those who wish a have a space dedicated to relaxation, sport and fitness or an outdoor lounge.

Abritaly's experience and know-how allow us to manage large-scale projects. Camping sites, hotels, B&Bs, restaurants have already relied on us to cover their 25 m wide pools.

The use of tempered safety glass is a great advantage since this material perfectly complies with the regulations in force for public swimming pools and the relevant fire regulations.