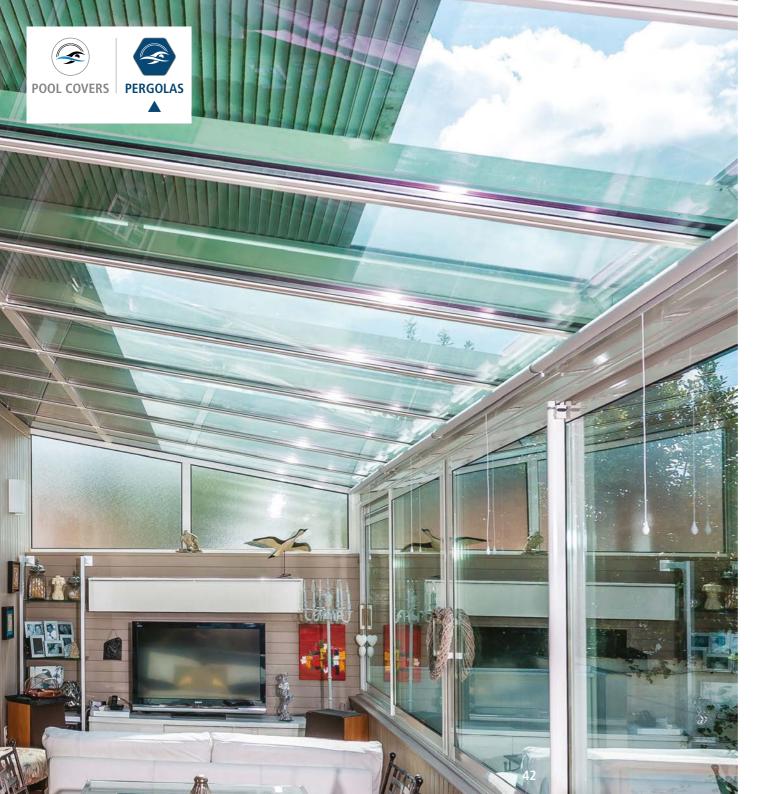

#### **100% WATERPROOF**

The fixed roof pergola is equipped with an assembly system that guarantees perfect waterproofing of the roof and real protection against bad weather.

It is also possible to equip it, even at a later time, with glass windows or profiles without thermal bridges, transforming it into a veranda-winter garden.