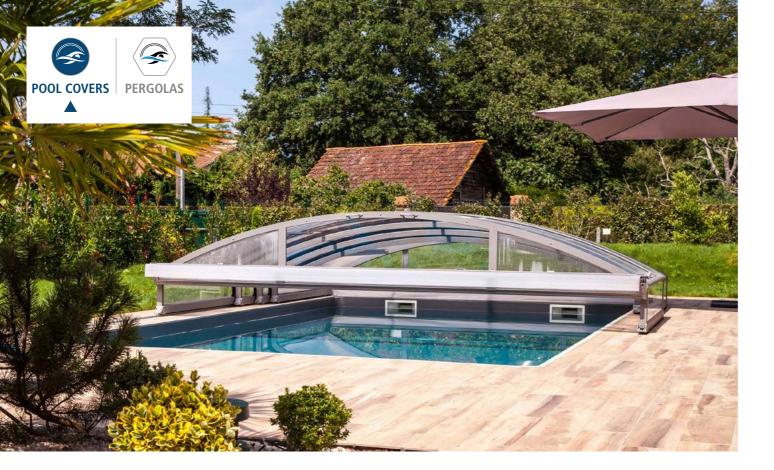

#### LOW TELESCOPIC COVERS

These telescopic covers are characterised by panels that slide one over the other, made of resistant and patented material that does not disturb the style of the surroundings.

Particularly convenient and functional, among the various options, Abritaly also offers a motorised version that allows to move all its modules by simply using a remote control.

Thanks to the sliding telescopic system it is possible to create doors and openings that best adapt to your preferences and to how you use your pool.

LOW TELESCOPIC COVERS