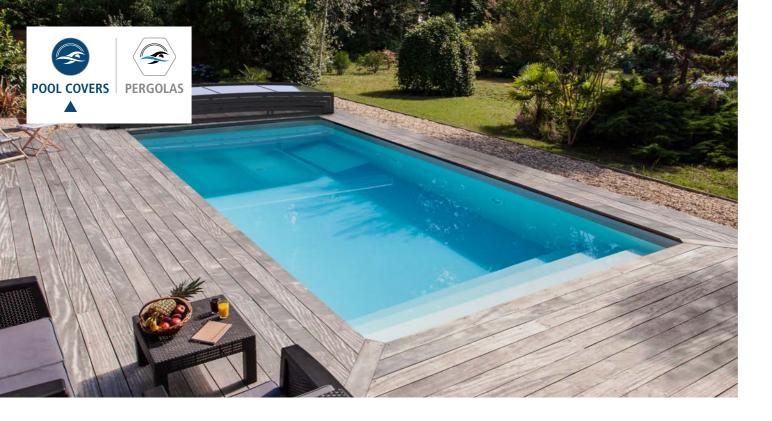

# MINIMAL

Abritaly **Minimal** covers are specific for flat pools and have an essential, elegant design that impacts minimally on the surrounding environment.  $\langle 0 \rangle$ 

# MINIMAL