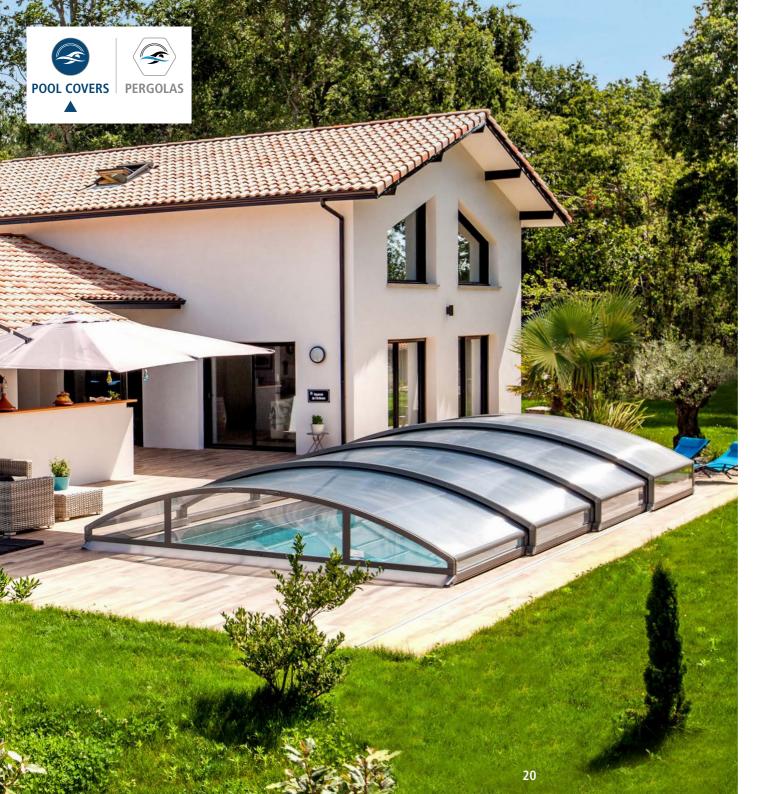

#### ULTRA-LOW TELESCOPIC COVERS

In designing the **Basic** line of covers, Abritaly has invested in comfort and efficiency. These models are in fact the most intuitive to use, whilst offering a wide selection of customisations. (

্বিষ্ণ

LOW COVERS

LOW TELESCOPIC COVERS

14

LOW COVERS

These covers are very versatile, a characteristic that is of the utmost importance for the team at Abritaly. Thanks to their reduced thickness, which still allows you to swim in the covered pool, they integrate perfectly into the environment, without modifying the design of the cover.

The PLUS models are the most resistant to snow and wind loads and so they adapt very well in mountainous areas. You can choose from a selection of removable low covers consisting of several modules (honeycomb or cristal) that can be lifted or stacked, allowing you to personalise the cover according to your needs or low sliding covers (honeycombed or cristal) that are rail-free and have various options.