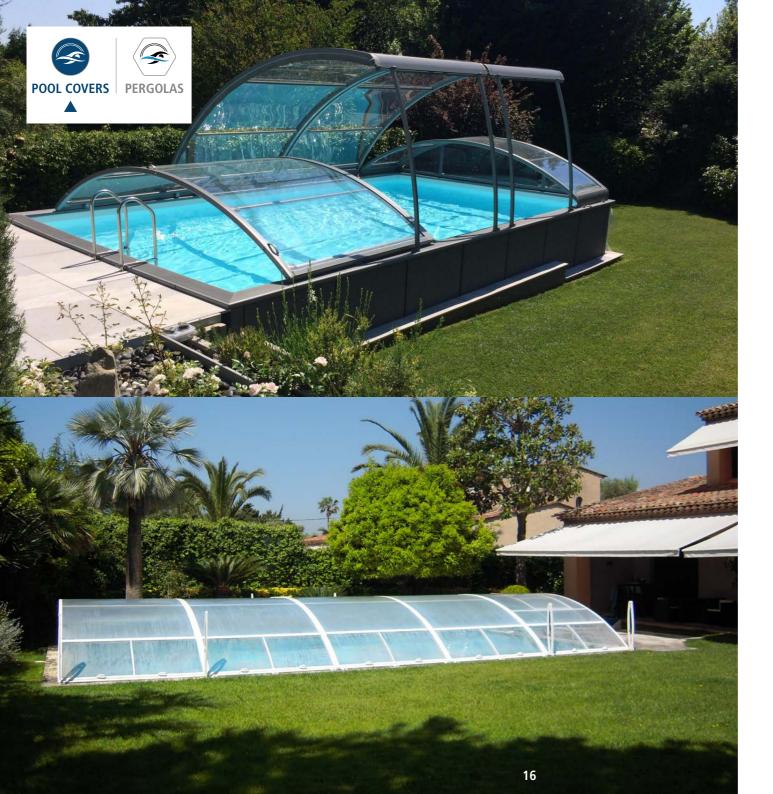

ROLLER COVERS

ULTRA-LOW TELESCOPIC COVERS

Abritaly telescopic covers are the ideal solution for those who would like an elegant and practical pool cover, completely rail-free.

Unlike normal telescopic covers, this is a particularly stylish model thanks to the discreet design and minimum footprint and also to the type of material used, which makes the cover completely transparent intensifying the colour of the water in the pool.

#### ULTRA-LOW TELESCOPIC COVERS

In designing the **Basic** line of covers, Abritaly has invested in comfort and efficiency. These models are in fact the most intuitive to use, whilst offering a wide selection of customisations. (