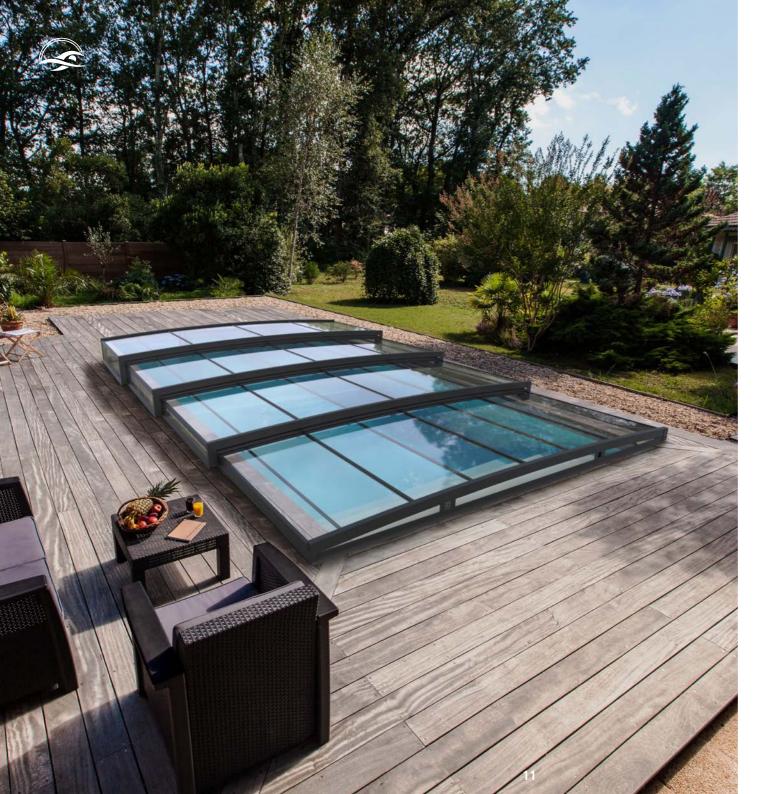

#### FLAT COVERS

This type of cover features modular, stackable or vertically juxtaposed panels, that slide manually or automatically, covering the entire surface of the pool, blending in with the pool and fitting in perfectly with the environment.

Easy to use, its attractive design appears even more elegant and neat even when the cover is open.

FLAT COVERS

ROLLER COVERS

Abritaly roller covers are extremely practical.

Thanks to the automated opening and closing system, each type of cover can be customised according to your needs without sacrificing on the simple and elegant design.