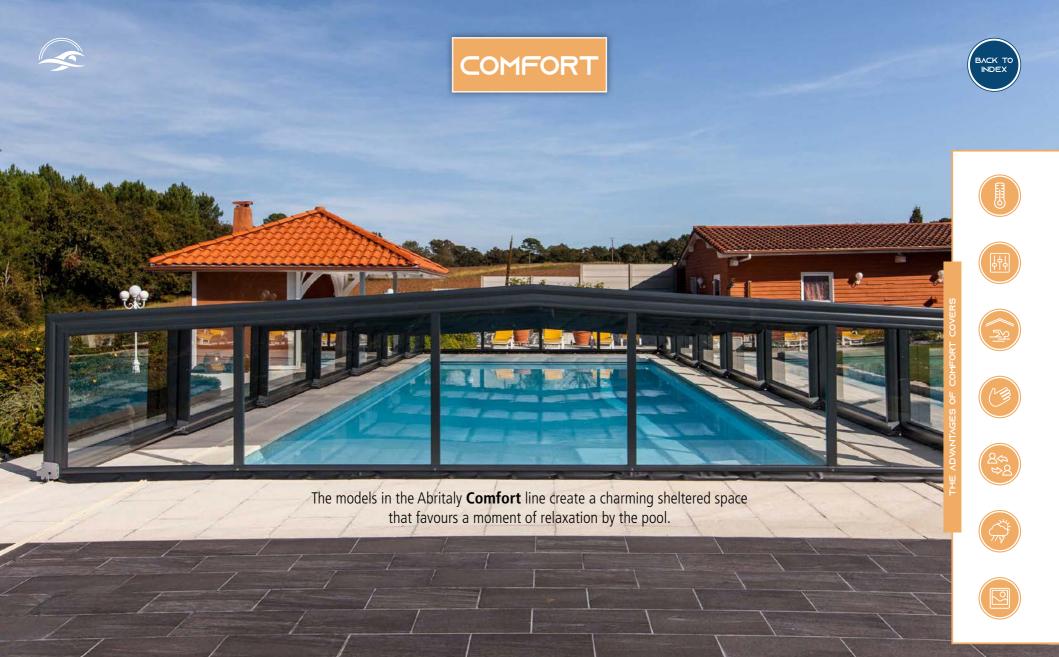

### COMFORT

#### MEDIUM HEIGHT TELESCOPIC COVERS

Comfort medium height telescopic pool covers are characterised by their simple and intuitive use, as well as for their airtight closure that protects the pool from various weather conditions, allowing the pool to be used all year round.

Motorised versions are also available.

MEDIUM HEIGHT TELESCOPIC COVERS