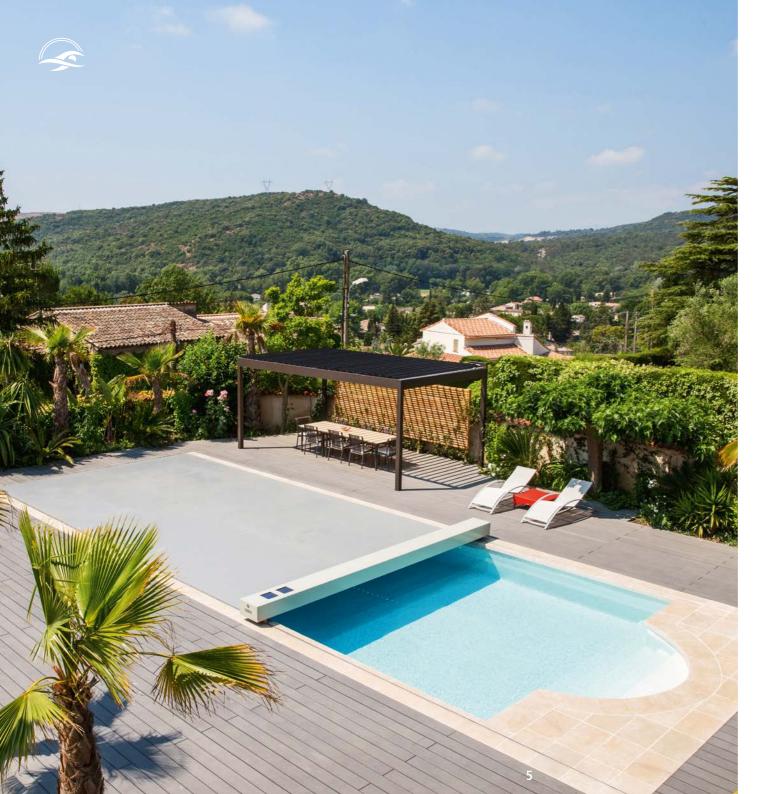

#### FLAT COVERS

This type of cover features modular, stackable or vertically juxtaposed panels, that slide manually or automatically, covering the entire surface of the pool, blending in with the pool and fitting in perfectly with the environment.

Easy to use, its attractive design appears even more elegant and neat even when the cover is open.

FLAT COVERS

ROLLER COVERS

Abritaly roller covers are extremely practical.

Thanks to the automated opening and closing system, each type of cover can be customised according to your needs without sacrificing on the simple and elegant design.