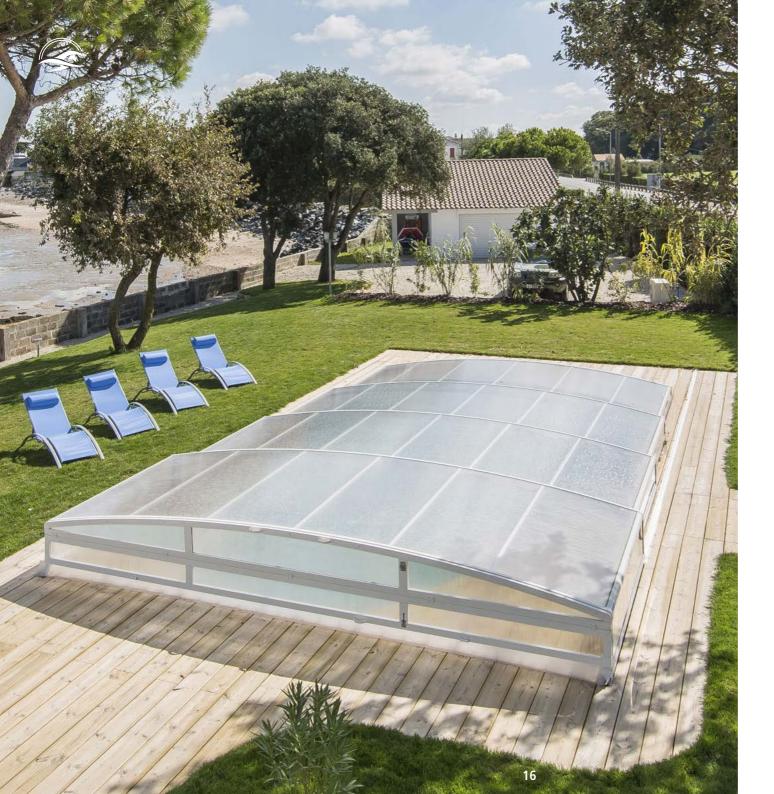

#### FLAT COVERS

This type of cover features modular, stackable or vertically juxtaposed panels, that slide manually or automatically, covering the entire surface of the pool, blending in with the pool and fitting in perfectly with the environment.

Easy to use, its attractive design appears even more elegant and neat even when the cover is open.

FLAT COVERS

ROLLER COVERS

Abritaly roller covers are extremely practical.

Thanks to the automated opening and closing system, each type of cover can be customised according to your needs without sacrificing on the simple and elegant design.