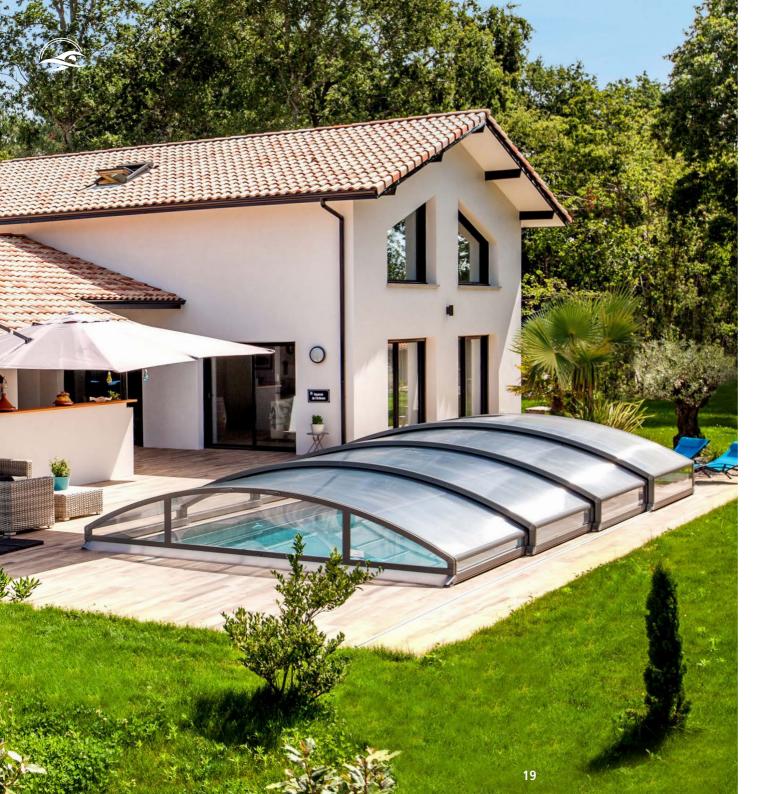

ROLLER COVERS

ULTRA-LOW TELESCOPIC COVERS

Abritaly telescopic covers are the ideal solution for those who would like an elegant and practical pool cover, completely rail-free.

Unlike normal telescopic covers, this is a particularly stylish model thanks to the discreet design and minimum footprint and also to the type of material used, which makes the cover completely transparent intensifying the colour of the water in the pool.

ULTRA-LOW TELESCOPIC COVERS

M

LOW TELESCOPIC COVERS

LOW COVERS

13

LOW COVERS

These covers are very versatile, a characteristic that is of the utmost importance for the team at Abritaly. Thanks to their reduced thickness, which still allows you to swim in the covered pool, they integrate perfectly into the environment, without modifying the design of the cover.