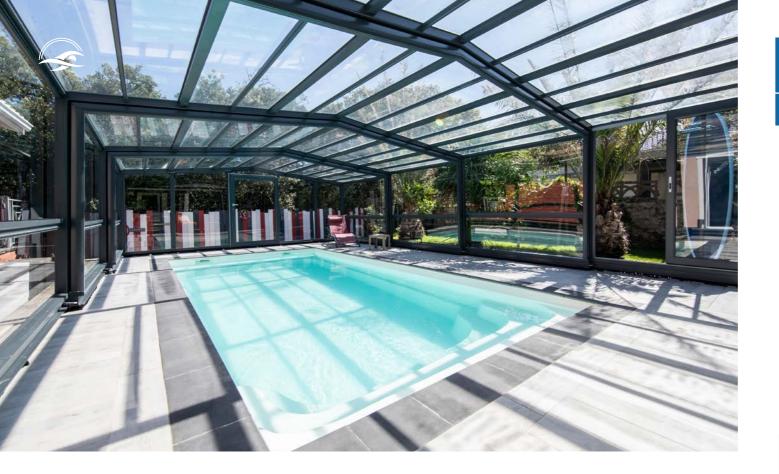

#### COVERSEAL COVERS

A unique cover that is stylish safe and elegant. Coverseal is the new generation of pool covers.

The result of three years of research, this unique and highly technological product is without par on the market.

Available in various colours and models:

- AUTOMATIC,
- SEMI-AUTOMATIC,
- MANUAL.

Always perfectly tensioned, these covers do not accumulate water and allow you to walk on them.

An ECOLOGICAL product that does not need electricity since it is self-powered.

COVERSEAL COVERS