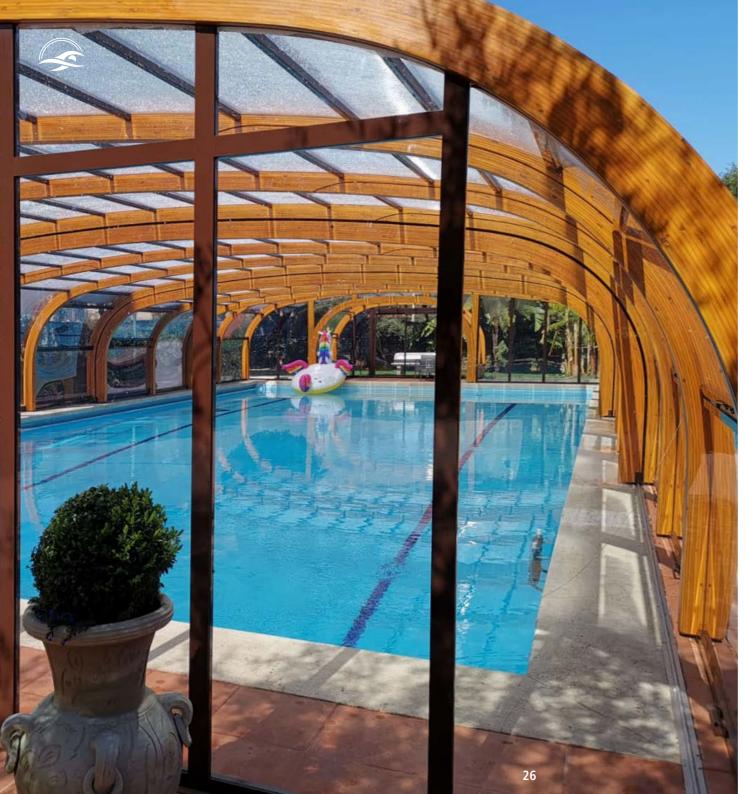

# RELAX

WOOD COVERS

Relax wooden pool covers are suitable to lend a certain elegance in your own garden.

This material has been used successfully in the building industry and in almost all public swimming pools, allowing to blend aesthetics, solidity and durability.

Wood also allows to customise the structures needing particular adjustments.