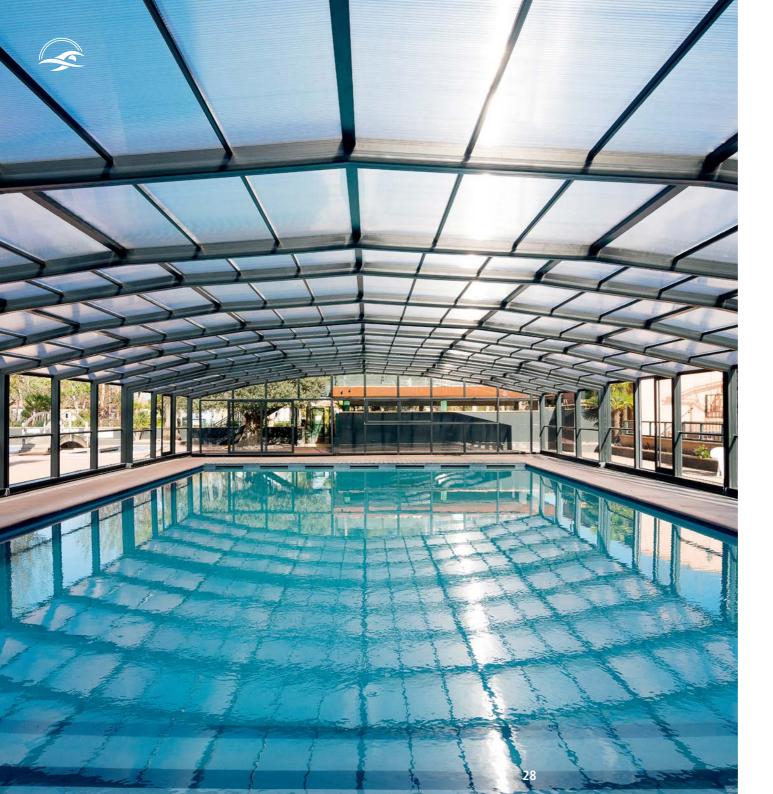

#### MEDIUM HEIGHT TELESCOPIC COVERS

Comfort medium height telescopic pool covers are characterised by their simple and intuitive use, as well as for their airtight closure that protects the pool from various weather conditions, allowing the pool to be used all year round.

Motorised versions are also available.

MEDIUM HEIGHT TELESCOPIC COVERS