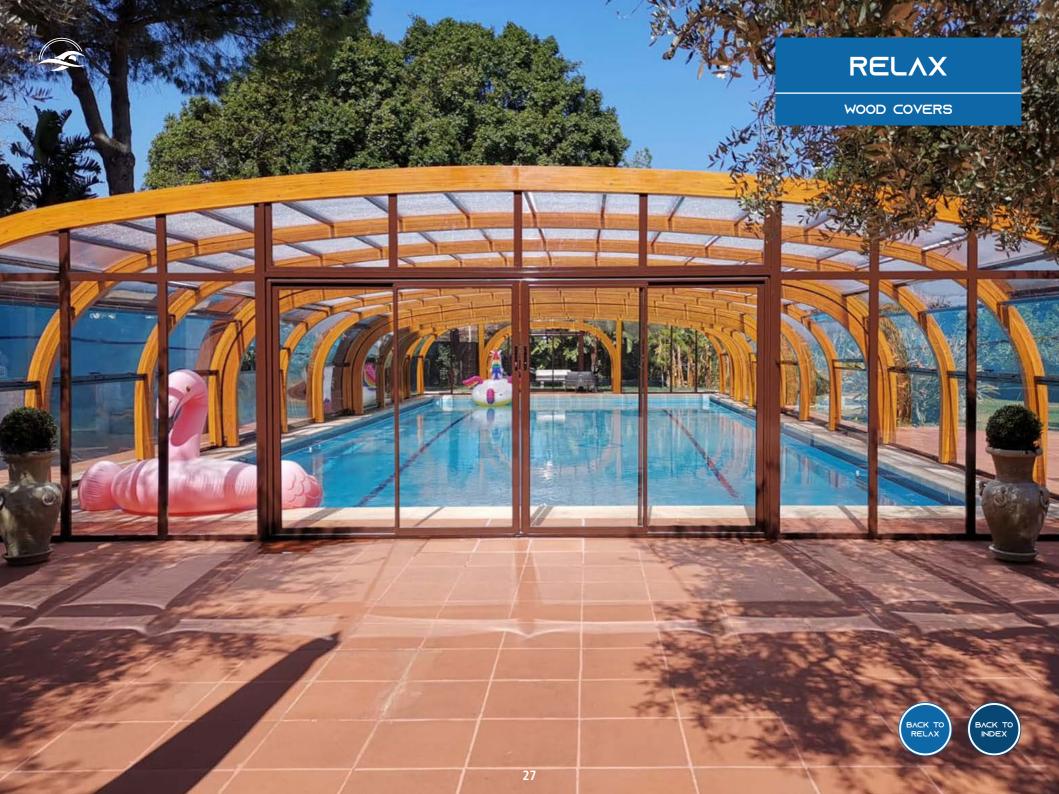

# RELAX

WOOD COVERS

Relax wooden pool covers are suitable to lend a certain elegance in your own garden.

This material has been used successfully in the building industry and in almost all public swimming pools, allowing to blend aesthetics, solidity and durability.

Wood also allows to customise the structures needing particular adjustments.