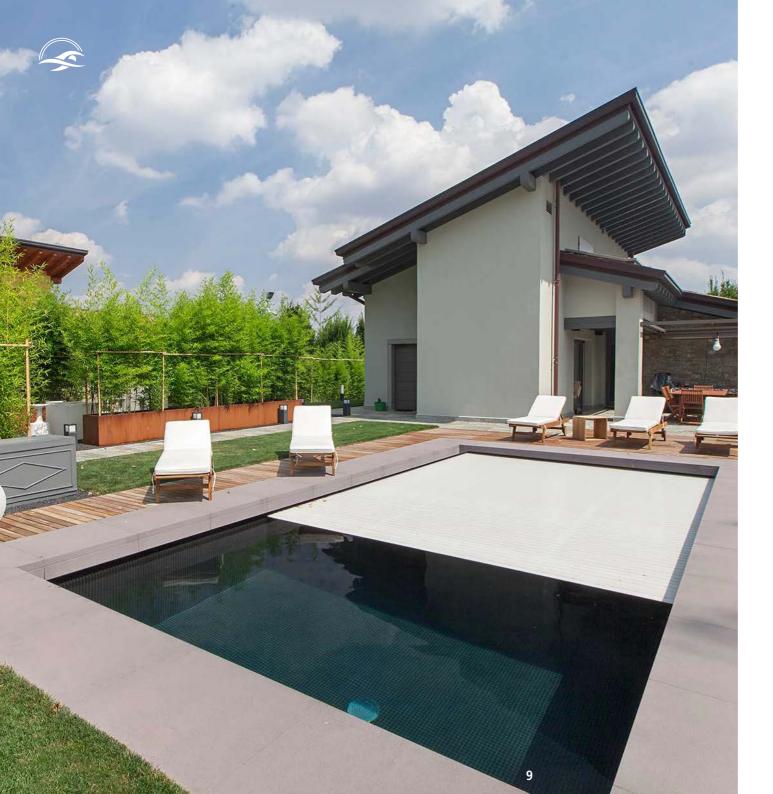

#### COVERSEAL COVERS

A unique cover that is stylish safe and elegant. Coverseal is the new generation of pool covers.

The result of three years of research, this unique and highly technological product is without par on the market.

Available in various colours and models:

- AUTOMATIC,
- SEMI-AUTOMATIC,
- MANUAL.

Always perfectly tensioned, these covers do not accumulate water and allow you to walk on them.

An ECOLOGICAL product that does not need electricity since it is self-powered.