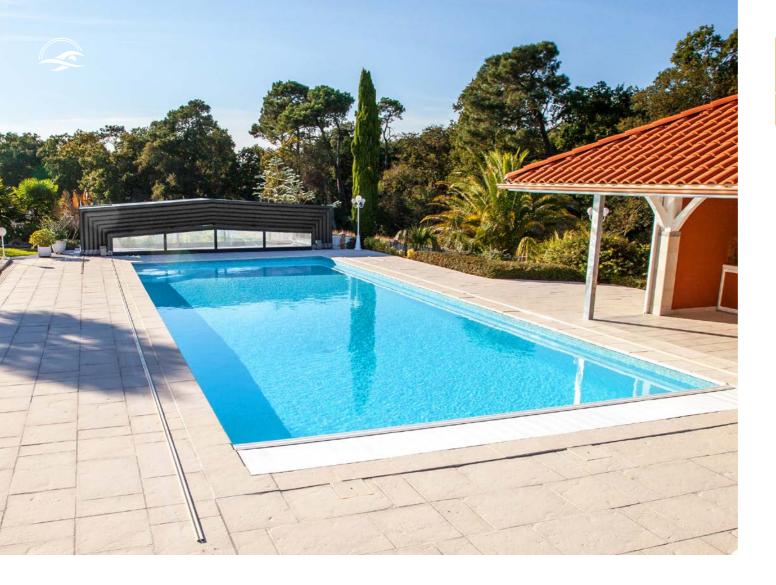

#### FLAT COVERS

This type of cover features modular, stackable or vertically juxtaposed panels, that slide manually or automatically, covering the entire surface of the pool, blending in with the pool and fitting in perfectly with the environment.

Easy to use, its attractive design appears even more elegant and neat even when the cover is open.

FLAT COVERS

ROLLER COVERS

Abritaly roller covers are extremely practical.

Thanks to the automated opening and closing system, each type of cover can be customised according to your needs without sacrificing on the simple and elegant design.