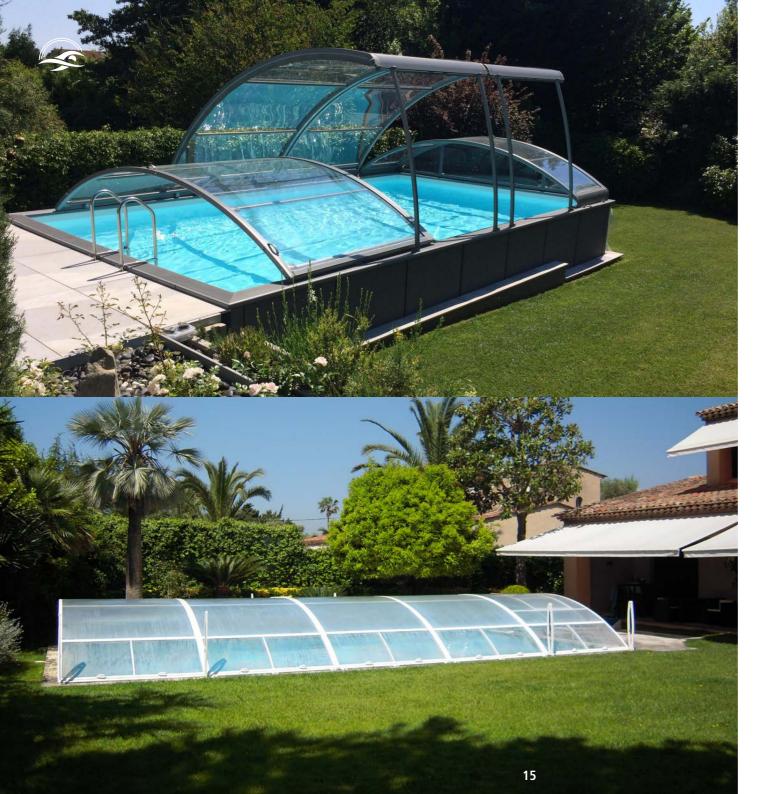

ROLLER COVERS

ULTRA-LOW TELESCOPIC COVERS

Abritaly telescopic covers are the ideal solution for those who would like an elegant and practical pool cover, completely rail-free.

Unlike normal telescopic covers, this is a particularly stylish model thanks to the discreet design and minimum footprint and also to the type of material used, which makes the cover completely transparent intensifying the colour of the water in the pool.

ULTRA-LOW TELESCOPIC COVERS

M

LOW TELESCOPIC COVERS

LOW COVERS

13

LOW COVERS

These covers are very versatile, a characteristic that is of the utmost importance for the team at Abritaly. Thanks to their reduced thickness, which still allows you to swim in the covered pool, they integrate perfectly into the environment, without modifying the design of the cover.