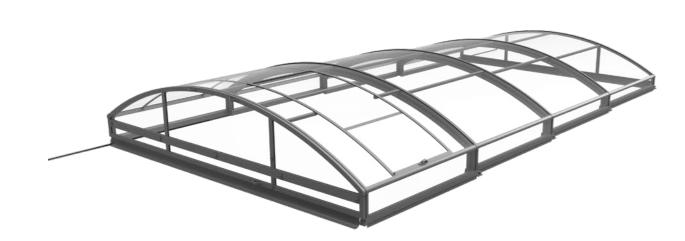

ROLLER COVERS

ULTRA-LOW TELESCOPIC COVERS

Abritaly telescopic covers are the ideal solution for those who would like an elegant and practical pool cover, completely rail-free.

Unlike normal telescopic covers, this is a particularly stylish model thanks to the discreet design and minimum footprint and also to the type of material used, which makes the cover completely transparent intensifying the colour of the water in the pool.

ULTRA-LOW TELESCOPIC COVERS

M

LOW TELESCOPIC COVERS

LOW COVERS

13

LOW COVERS

These covers are very versatile, a characteristic that is of the utmost importance for the team at Abritaly. Thanks to their reduced thickness, which still allows you to swim in the covered pool, they integrate perfectly into the environment, without modifying the design of the cover.