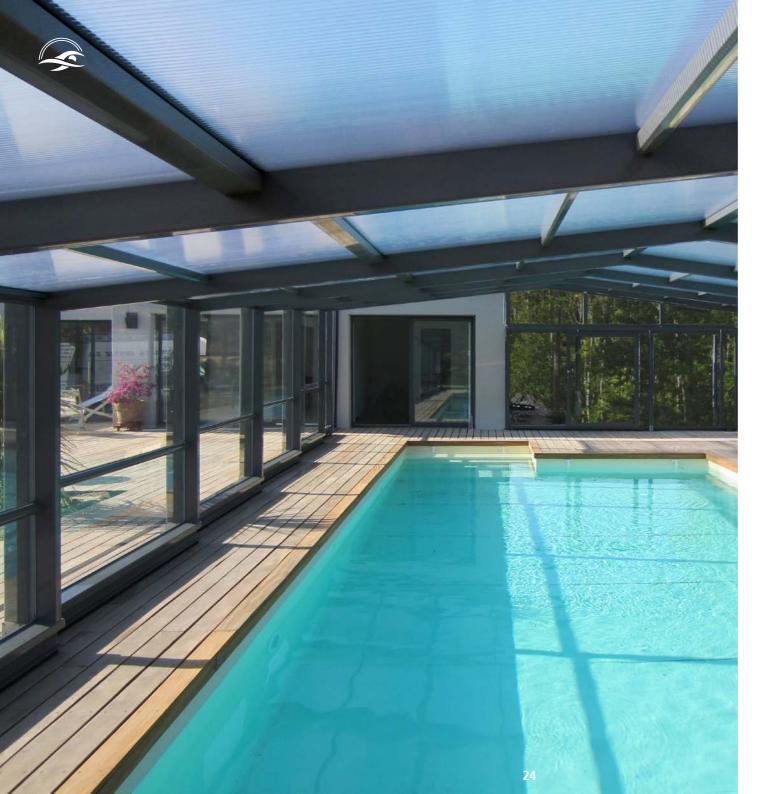

#### MEDIUM HEIGHT TELESCOPIC COVERS

Comfort medium height telescopic pool covers are characterised by their simple and intuitive use, as well as for their airtight closure that protects the pool from various weather conditions, allowing the pool to be used all year round.

Motorised versions are also available.

MEDIUM HEIGHT TELESCOPIC COVERS