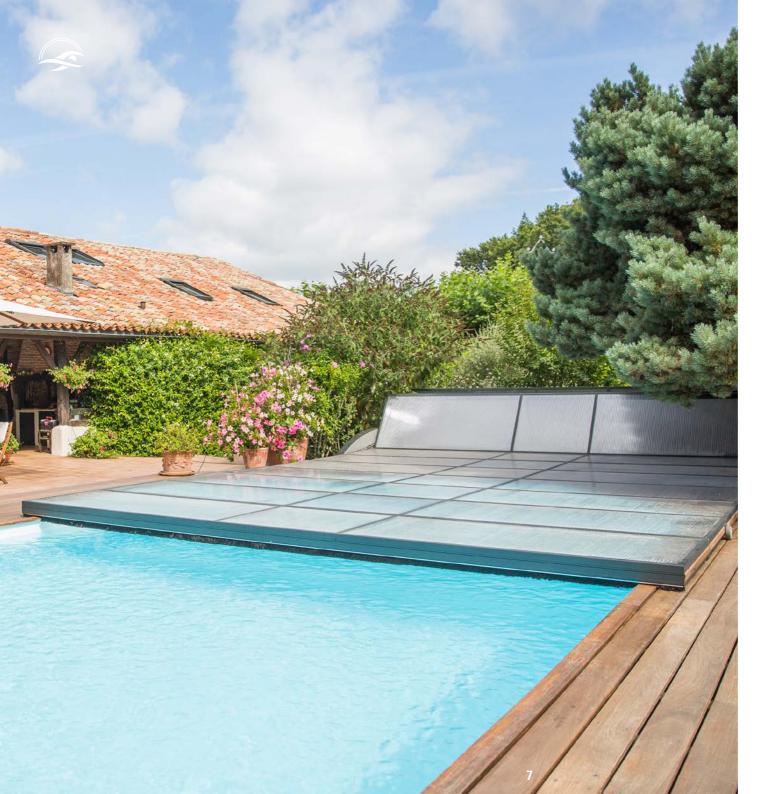

#### FLAT COVERS

This type of cover features modular, stackable or vertically juxtaposed panels, that slide manually or automatically, covering the entire surface of the pool, blending in with the pool and fitting in perfectly with the environment.

Easy to use, its attractive design appears even more elegant and neat even when the cover is open.

FLAT COVERS

ROLLER COVERS

Abritaly roller covers are extremely practical.

Thanks to the automated opening and closing system, each type of cover can be customised according to your needs without sacrificing on the simple and elegant design.