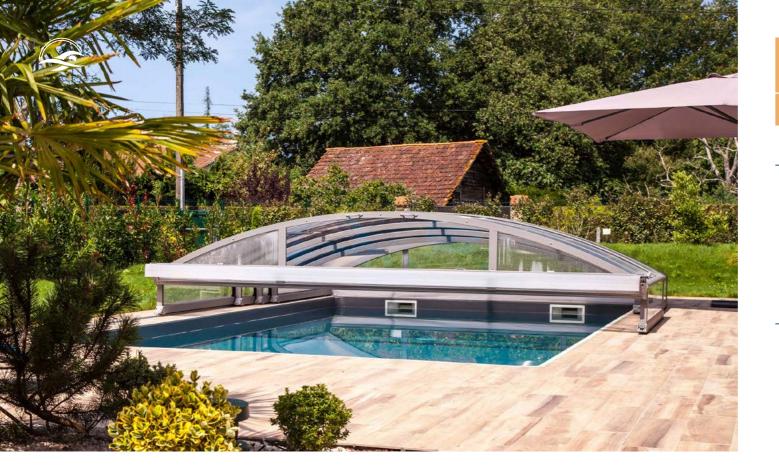

ROLLER COVERS

ULTRA-LOW TELESCOPIC COVERS

Abritaly telescopic covers are the ideal solution for those who would like an elegant and practical pool cover, completely rail-free.

Unlike normal telescopic covers, this is a particularly stylish model thanks to the discreet design and minimum footprint and also to the type of material used, which makes the cover completely transparent intensifying the colour of the water in the pool.

ULTRA-LOW TELESCOPIC COVERS

M

LOW TELESCOPIC COVERS

LOW COVERS

13

LOW COVERS

These covers are very versatile, a characteristic that is of the utmost importance for the team at Abritaly. Thanks to their reduced thickness, which still allows you to swim in the covered pool, they integrate perfectly into the environment, without modifying the design of the cover.