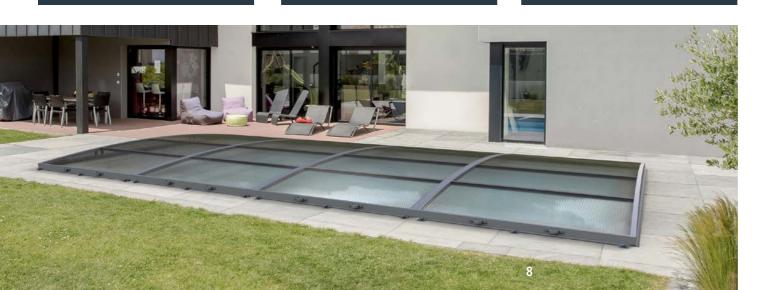

#### FLAT COVERS

This type of cover features modular, stackable or vertically juxtaposed panels, that slide manually or automatically, covering the entire surface of the pool, blending in with the pool and fitting in perfectly with the environment.

Easy to use, its attractive design appears even more elegant and neat even when the cover is open.

FLAT COVERS

ROLLER COVERS

Abritaly roller covers are extremely practical.

Thanks to the automated opening and closing system, each type of cover can be customised according to your needs without sacrificing on the simple and elegant design.