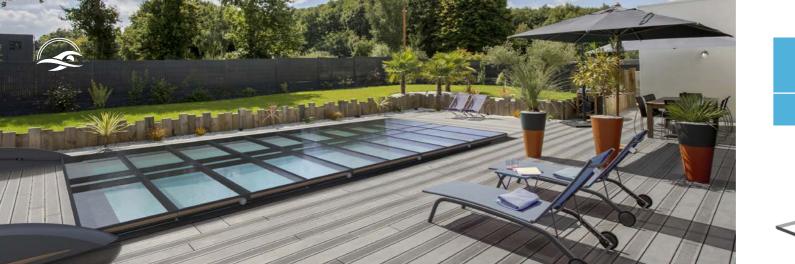

This is a very versatile type of pool cover that adapts perfectly to the shape of the pool, thanks to the variety of materials and colours available, as well as the possibility of choosing from the junior roller model with bench or the submerged version.

ROLLER COVERS

ULTRA-LOW TELESCOPIC COVERS

Abritaly telescopic covers are the ideal solution for those who would like an elegant and practical pool cover, completely rail-free.

Unlike normal telescopic covers, this is a particularly stylish model thanks to the discreet design and minimum footprint and also to the type of material used, which makes the cover completely transparent intensifying the colour of the water in the pool.