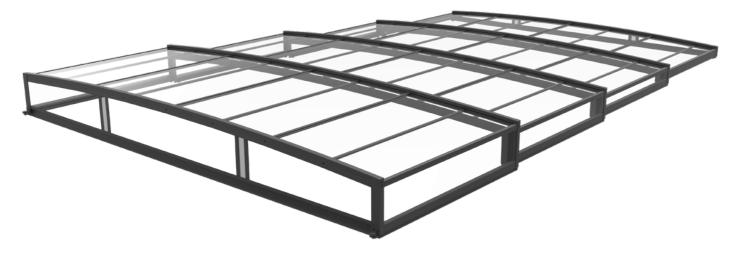

#### FLAT COVERS

This type of cover features modular, stackable or vertically juxtaposed panels, that slide manually or automatically, covering the entire surface of the pool, blending in with the pool and fitting in perfectly with the environment.

Easy to use, its attractive design appears even more elegant and neat even when the cover is open.

FLAT COVERS

ROLLER COVERS

Abritaly roller covers are extremely practical.

Thanks to the automated opening and closing system, each type of cover can be customised according to your needs without sacrificing on the simple and elegant design.