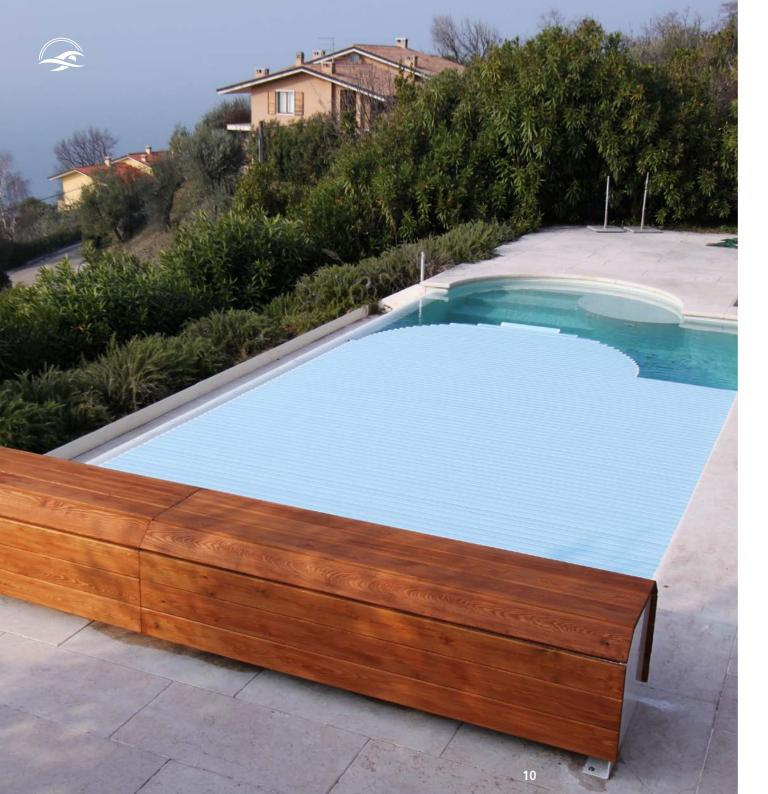

Easy to use, its attractive design appears even more elegant and neat even when the cover is open.

FLAT COVERS

ROLLER COVERS

Abritaly roller covers are extremely practical.

Thanks to the automated opening and closing system, each type of cover can be customised according to your needs without sacrificing on the simple and elegant design.

This is a very versatile type of pool cover that adapts perfectly to the shape of the pool, thanks to the variety of materials and colours available, as well as the possibility of choosing from the junior roller model with bench or the submerged version.