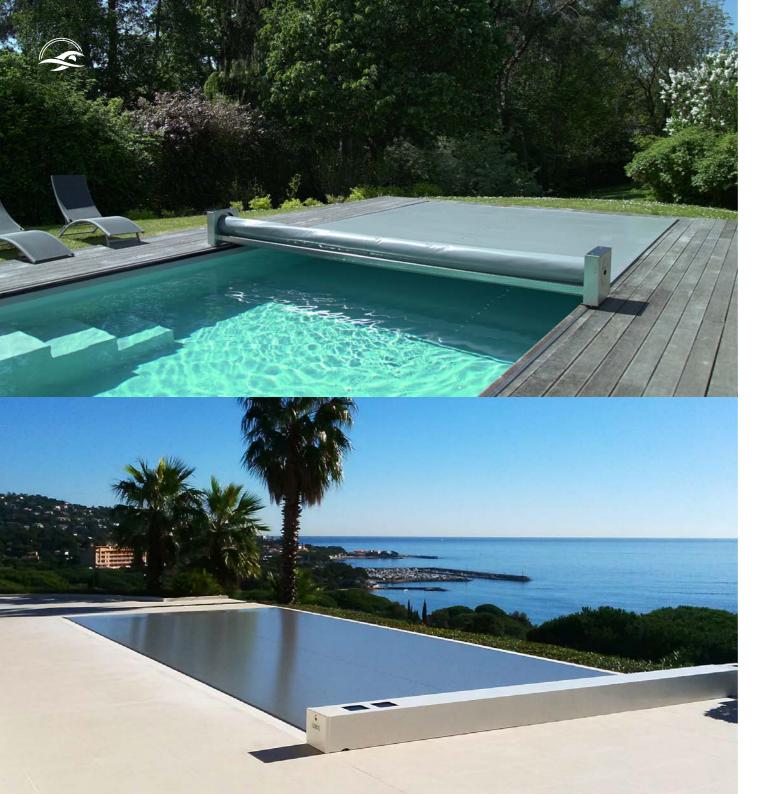

Easy to use, its attractive design appears even more elegant and neat even when the cover is open.

FLAT COVERS

ROLLER COVERS

Abritaly roller covers are extremely practical.

Thanks to the automated opening and closing system, each type of cover can be customised according to your needs without sacrificing on the simple and elegant design.

This is a very versatile type of pool cover that adapts perfectly to the shape of the pool, thanks to the variety of materials and colours available, as well as the possibility of choosing from the junior roller model with bench or the submerged version.