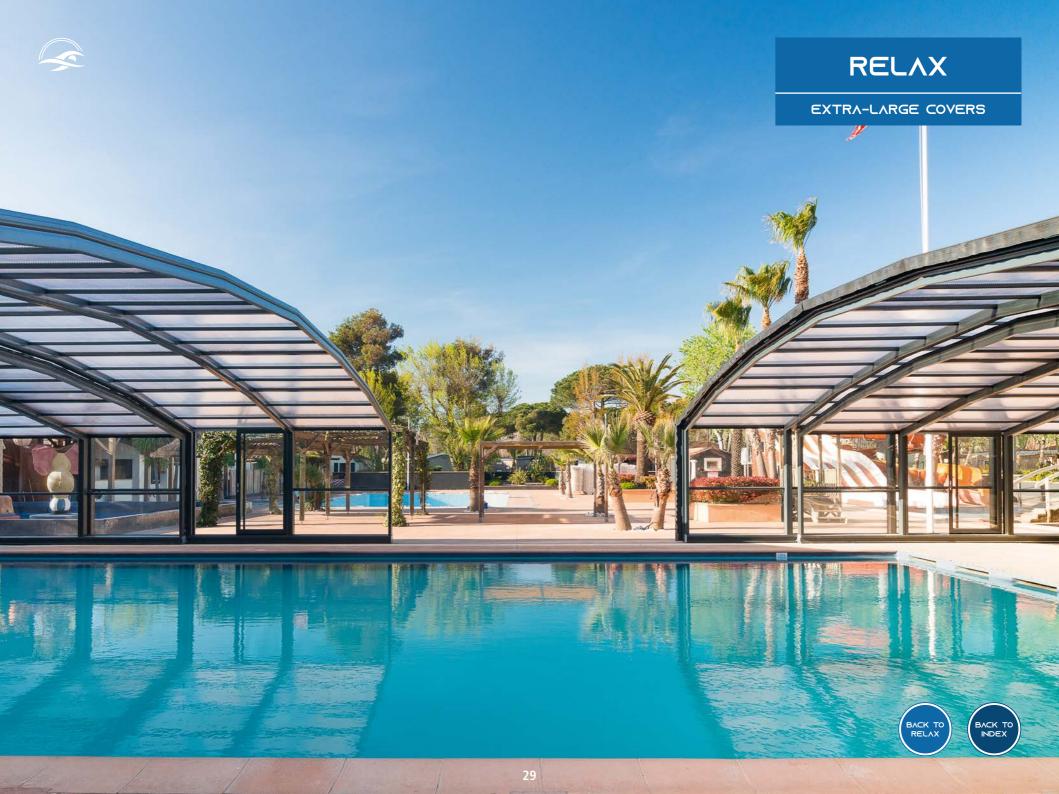

#### EXTRA-LARGE COVERS

The solution adopted by tourist facilities and by those who wish a have a space dedicated to relaxation, sport and fitness or an outdoor lounge.

Abritaly's experience and know-how allow us to manage large-scale projects. Camping sites, hotels, B&Bs, restaurants have already relied on us to cover their 25 m wide pools.

The use of tempered safety glass is a great advantage since this material perfectly complies with the regulations in force for public swimming pools and the relevant fire regulations.