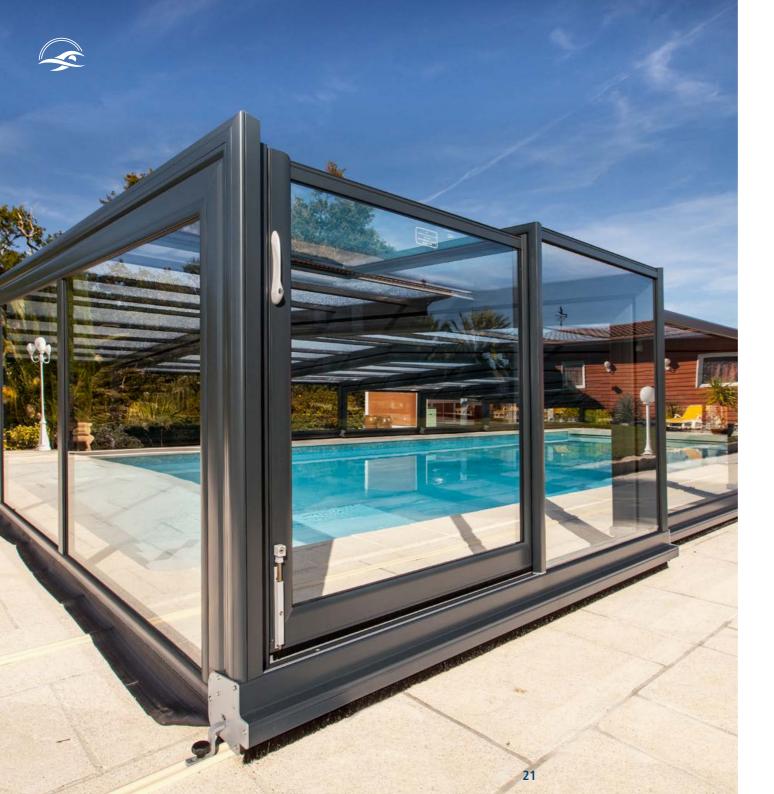

#### COVERSEAL COVERS

A unique cover that is stylish safe and elegant. Coverseal is the new generation of pool covers.

The result of three years of research, this unique and highly technological product is without par on the market.

Available in various colours and models:

- AUTOMATIC,
- SEMI-AUTOMATIC,
- MANUAL.

Always perfectly tensioned, these covers do not accumulate water and allow you to walk on them.

An ECOLOGICAL product that does not need electricity since it is self-powered.

COVERSEAL COVERS