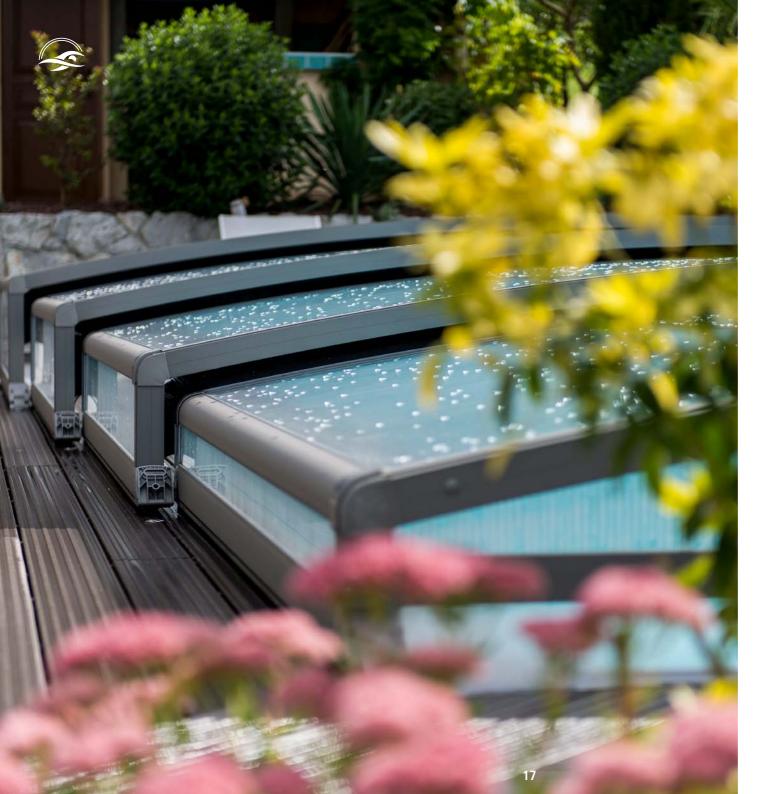

#### FLAT COVERS

This type of cover features modular, stackable or vertically juxtaposed panels, that slide manually or automatically, covering the entire surface of the pool, blending in with the pool and fitting in perfectly with the environment.

Easy to use, its attractive design appears even more elegant and neat even when the cover is open.

FLAT COVERS

ROLLER COVERS

Abritaly roller covers are extremely practical.

Thanks to the automated opening and closing system, each type of cover can be customised according to your needs without sacrificing on the simple and elegant design.