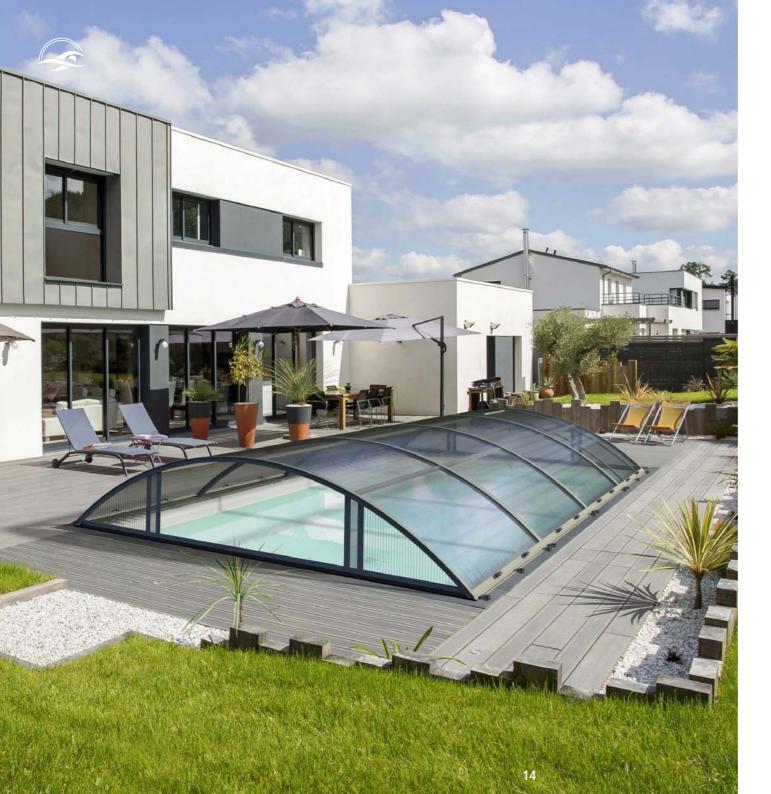

ROLLER COVERS

ULTRA-LOW TELESCOPIC COVERS

Abritaly telescopic covers are the ideal solution for those who would like an elegant and practical pool cover, completely rail-free.

Unlike normal telescopic covers, this is a particularly stylish model thanks to the discreet design and minimum footprint and also to the type of material used, which makes the cover completely transparent intensifying the colour of the water in the pool.

ULTRA-LOW TELESCOPIC COVERS

M

LOW TELESCOPIC COVERS

LOW COVERS

13

LOW COVERS

These covers are very versatile, a characteristic that is of the utmost importance for the team at Abritaly. Thanks to their reduced thickness, which still allows you to swim in the covered pool, they integrate perfectly into the environment, without modifying the design of the cover.